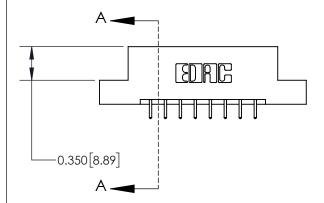

**Mounting Option** 

08-#4-40 Unified Threaded Inserts

## **Contact Detail**

521-P.C. Tail .025 Sq.(0.64 Sq.) - Tail LG=.150(3.81) .156 [3.96] Contact Spacing x .200 [5.08] Row Spacing

**See Accompanying Page for: Contact Bend Details** 

THIS IS A C.A.D. GENERATED DRAWING DO NOT MAKE MANUAL REVISIONS TO MASTER.