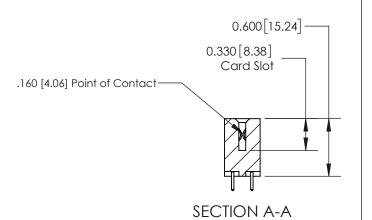

## **Contact Detail**

521-P.C. Tail .025 Sq.(0.64 Sq.) - Tail LG=.150(3.81) .156 [3.96] Contact Spacing x .200 [5.08] Row Spacing

**See Accompanying Page for: Contact Bend Details** 

THIS IS A C.A.D. GENERATED DRAWING DO NOT MAKE MANUAL REVISIONS TO MASTER.