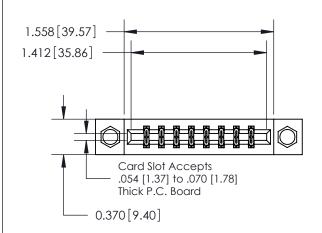

**Mounting Option** 

08-#4-40 Unified Threaded Inserts

## **Contact Detail**

521-P.C. Tail .025 Sq.(0.64 Sq.) - Tail LG=.150(3.81) .156 [3.96] Contact Spacing x .200 [5.08] Row Spacing

**See Accompanying Page for: Contact Bend Details** 

THIS IS A C.A.D. GENERATED DRAWING DO NOT MAKE MANUAL REVISIONS TO MASTER.