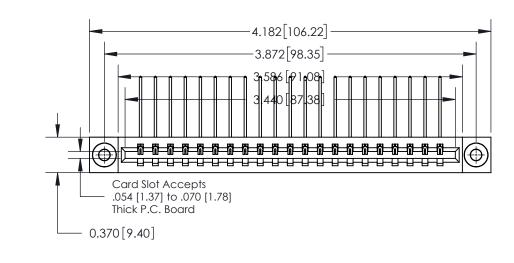

**See Accompanying Page for:** 

**Contact Bend Details** 

837/887 Series High Temp Card Edge Connector Part Number: 837-021-559-603

YOUR CONNECTION TO QUALITY & SERVICE

**EDAC INC** TORONTO, ONTARIO CANADA

THESE DRAWINGS AND SPECIFICATIONS ARE THE PROPERTY OF EDAC INC.,AND SHALL NOT BE REPRODUCED, OR COPIED OR USED AS THE BASIS FOR THE MANUFACTURE OR SALE OF APPARATUS WITHOUT WRITTEN PERMISSION.

| ACAD REFERENCE NO. 837 ENG MAST |                  |  |  |
|---------------------------------|------------------|--|--|
| DRAWN: J.LEE                    | DATE: OCT. 06/09 |  |  |
| CHECKED:                        | DATE:            |  |  |
| SCALE: NTS                      | SHEET 1 OF 2     |  |  |
| DRAWING NUMBER                  | ISSUE            |  |  |
| 837 Assembly                    | 1                |  |  |