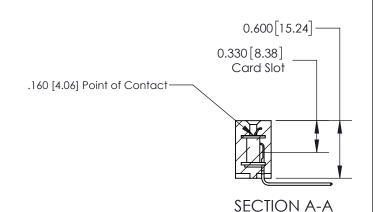

## **Contact Detail**

559-90 Degree Bend (Code 541 Contacts)

.156 [3.96] Contact Spacing x .200 [5.08] Row Spacing

THIS IS A C.A.D. GENERATED DRAWING DO NOT MAKE MANUAL REVISIONS TO MASTER.

ISSUE NUMBER ORIGINAL

ISSUE NUMBER

ORIGINAL

1

| 837/887 Series High Temp Card Edge Connector<br>Contact Bend Detail |                                                                                                                                                                                                                                                                                                                                                                                                                                                                                                                                                                                                                                                                                                                                                                                                                                                                                                                                                                                                                                                                                                                                                                                                                                                                                                                                                                                                                                                                                                                                                                                                                                                                                                                                                                                                                                                                                                                                                                                                                                                                                                                                | ACAD REFERENCE NO. | 837 ENG MASTER   |       |
|---------------------------------------------------------------------|--------------------------------------------------------------------------------------------------------------------------------------------------------------------------------------------------------------------------------------------------------------------------------------------------------------------------------------------------------------------------------------------------------------------------------------------------------------------------------------------------------------------------------------------------------------------------------------------------------------------------------------------------------------------------------------------------------------------------------------------------------------------------------------------------------------------------------------------------------------------------------------------------------------------------------------------------------------------------------------------------------------------------------------------------------------------------------------------------------------------------------------------------------------------------------------------------------------------------------------------------------------------------------------------------------------------------------------------------------------------------------------------------------------------------------------------------------------------------------------------------------------------------------------------------------------------------------------------------------------------------------------------------------------------------------------------------------------------------------------------------------------------------------------------------------------------------------------------------------------------------------------------------------------------------------------------------------------------------------------------------------------------------------------------------------------------------------------------------------------------------------|--------------------|------------------|-------|
|                                                                     |                                                                                                                                                                                                                                                                                                                                                                                                                                                                                                                                                                                                                                                                                                                                                                                                                                                                                                                                                                                                                                                                                                                                                                                                                                                                                                                                                                                                                                                                                                                                                                                                                                                                                                                                                                                                                                                                                                                                                                                                                                                                                                                                | DRAWN: J.LEE       | DATE: OCT. 06/09 |       |
|                                                                     |                                                                                                                                                                                                                                                                                                                                                                                                                                                                                                                                                                                                                                                                                                                                                                                                                                                                                                                                                                                                                                                                                                                                                                                                                                                                                                                                                                                                                                                                                                                                                                                                                                                                                                                                                                                                                                                                                                                                                                                                                                                                                                                                | CHECKED:           | DATE:            |       |
| EDAC INC THESE DRAWINGS AND SPECIFICATIONS                          | SCALE: NTS                                                                                                                                                                                                                                                                                                                                                                                                                                                                                                                                                                                                                                                                                                                                                                                                                                                                                                                                                                                                                                                                                                                                                                                                                                                                                                                                                                                                                                                                                                                                                                                                                                                                                                                                                                                                                                                                                                                                                                                                                                                                                                                     | SHEET              | 2 <b>OF</b> 2    |       |
| TORONTO, ONTARIO                                                    | TORONTO, ONTARIO  CANADA  CANA | DRAWING NUMBER     | •                | ISSUE |
| YOUR CONNECTION TO QUALITY & SERVICE                                |                                                                                                                                                                                                                                                                                                                                                                                                                                                                                                                                                                                                                                                                                                                                                                                                                                                                                                                                                                                                                                                                                                                                                                                                                                                                                                                                                                                                                                                                                                                                                                                                                                                                                                                                                                                                                                                                                                                                                                                                                                                                                                                                | 837 Assembly       |                  | 1     |