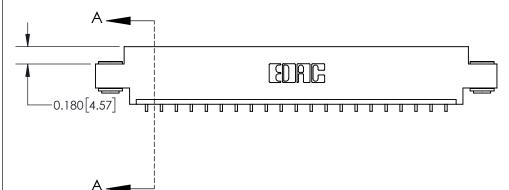

**See Accompanying Page for:** 

**Contact Bend Details** 

837/887 Series High Temp Card Edge Connector Part Number: 837-021-559-603

YOUR CONNECTION TO QUALITY & SERVICE

**EDAC INC** TORONTO, ONTARIO CANADA

THESE DRAWINGS AND SPECIFICATIONS ARE THE PROPERTY OF EDAC INC.,AND SHALL NOT BE REPRODUCED, OR COPIED OR USED AS THE BASIS FOR THE MANUFACTURE OR SALE OF APPARATUS WITHOUT WRITTEN PERMISSION.

| ACAD REFERENCE NO. 837 ENG MAST |                  |  |  |
|---------------------------------|------------------|--|--|
| DRAWN: J.LEE                    | DATE: OCT. 06/09 |  |  |
| CHECKED:                        | DATE:            |  |  |
| SCALE: NTS                      | SHEET 1 OF 2     |  |  |
| DRAWING NUMBER                  | ISSUE            |  |  |
| 837 Assembly                    | 1                |  |  |