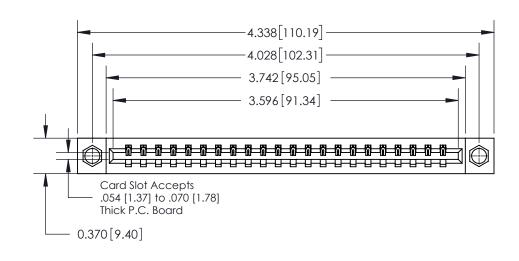

## **Contact Detail**

500-Wire Hole .050x.025(1.27x0.64) - Tail LG=.260(6.60)

.156 [3.96] Contact Spacing x .200 [5.08] Row Spacing

THIS IS A C.A.D. GENERATED DRAWING DO NOT MAKE MANUAL REVISIONS TO MASTER.

ISSUE NUMBER

ORIGINAL

**See Accompanying Page for:** 

**Contact Bend Details** 

837/887 Series High Temp Card Edge Connector Part Number: 837-022-500-107

**EDAC INC** TORONTO, ONTARIO CANADA

THESE DRAWINGS AND SPECIFICATIONS ARE THE PROPERTY OF EDAC INC.,AND SHALL NOT BE REPRODUCED, OR COPIED OR USED AS THE BASIS FOR THE MANUFACTURE OR SALE OF APPARATUS WITHOUT WRITTEN PERMISSION.