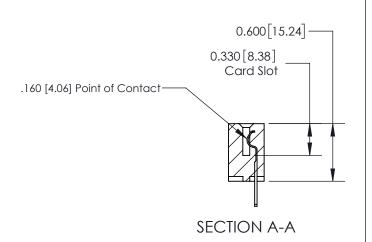

ISSUE NUMBER

ORIGINAL

1

| 837/887 Series High Temp Card Edge Connector<br>Contact Bend Detail |                                                                                                                                                             | ACAD REFERENCE NO. | 837 ENG MASTER   |               |
|---------------------------------------------------------------------|-------------------------------------------------------------------------------------------------------------------------------------------------------------|--------------------|------------------|---------------|
|                                                                     |                                                                                                                                                             | DRAWN: J.LEE       | DATE: OCT. 06/09 |               |
|                                                                     |                                                                                                                                                             | CHECKED:           | DATE:            |               |
| EDAC INC                                                            | TORONTO, ONTARIO  CANADA  ARE THE PROPERTY OF EDAC INC.,AND SHALL NOT BE REPRODUCED,OR COPIED OR USED AS THE BASIS FOR THE MANUFACTURE OR SALE OF APPARATUS | SCALE: NTS         | SHEET            | 2 <b>OF</b> 2 |
| TORONTO, ONTARIO                                                    |                                                                                                                                                             | DRAWING NUMBER     | •                | ISSUE         |
| MANUF                                                               |                                                                                                                                                             | 837 Assembly       |                  | 1             |