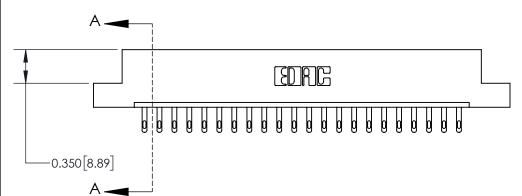

ISSUE NUMBER

ORIGINAL

**See Accompanying Page for:** 

**Contact Bend Details** 

837/887 Series High Temp Card Edge Connector Part Number: 837-022-500-107

**EDAC INC** TORONTO, ONTARIO CANADA

THESE DRAWINGS AND SPECIFICATIONS ARE THE PROPERTY OF EDAC INC.,AND SHALL NOT BE REPRODUCED, OR COPIED OR USED AS THE BASIS FOR THE MANUFACTURE OR SALE OF APPARATUS WITHOUT WRITTEN PERMISSION.

ISSUE NUMBER

ORIGINAL

1

| 837/887 Series High Temp Card Edge Connector<br>Contact Bend Detail |                                                                                                                                                             | ACAD REFERENCE NO. | 837 ENG MASTER   |               |
|---------------------------------------------------------------------|-------------------------------------------------------------------------------------------------------------------------------------------------------------|--------------------|------------------|---------------|
|                                                                     |                                                                                                                                                             | DRAWN: J.LEE       | DATE: OCT. 06/09 |               |
|                                                                     |                                                                                                                                                             | CHECKED:           | DATE:            |               |
| EDAC INC                                                            | TORONTO, ONTARIO  CANADA  ARE THE PROPERTY OF EDAC INC.,AND SHALL NOT BE REPRODUCED,OR COPIED OR USED AS THE BASIS FOR THE MANUFACTURE OR SALE OF APPARATUS | SCALE: NTS         | SHEET            | 2 <b>OF</b> 2 |
| TORONTO, ONTARIO                                                    |                                                                                                                                                             | DRAWING NUMBER     | •                | ISSUE         |
| MANUF                                                               |                                                                                                                                                             | 837 Assembly       |                  | 1             |