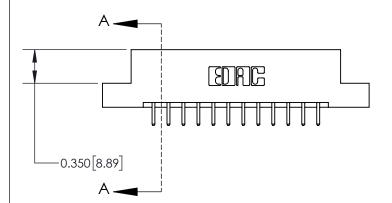

ISSUE NUMBER ORIGINAL

837/887 Series High Temp Card Edge Connector Part Number: 837-024-520-202

YOUR CONNECTION TO QUALITY & SERVICE

**EDAC INC** TORONTO, ONTARIO CANADA

THESE DRAWINGS AND SPECIFICATIONS ARE THE PROPERTY OF EDAC INC., AND SHALL NOT BE REPRODUCED, OR COPIED OR USED AS THE BASIS FOR THE MANUFACTURE OR SALE OF APPARATUS WITHOUT WRITTEN PERMISSION.

| ACAD REFERENCE NO. 837 ENG MASTE |                  |  |  |
|----------------------------------|------------------|--|--|
| DRAWN: J.LEE                     | DATE: OCT. 06/09 |  |  |
| CHECKED:                         | DATE:            |  |  |
| SCALE: NTS                       | SHEET 1 OF 2     |  |  |
| DRAWING NUMBER                   | ISSUE            |  |  |
| 837 Assembly                     | 1                |  |  |