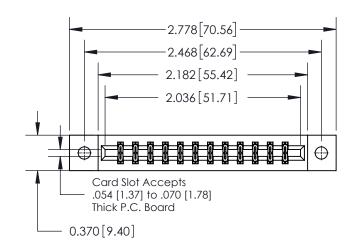

**Mounting Option** 

02-.128 (3.25) Dia. Mounting Holes

ISSUE NUMBER ORIGINAL

837/887 Series High Temp Card Edge Connector Part Number: 837-024-520-202

YOUR CONNECTION TO QUALITY & SERVICE

**EDAC INC** TORONTO, ONTARIO CANADA

THESE DRAWINGS AND SPECIFICATIONS ARE THE PROPERTY OF EDAC INC., AND SHALL NOT BE REPRODUCED, OR COPIED OR USED AS THE BASIS FOR THE MANUFACTURE OR SALE OF APPARATUS WITHOUT WRITTEN PERMISSION.

| ACAD REFERENCE NO. 837 ENG MASTE |                  |  |  |
|----------------------------------|------------------|--|--|
| DRAWN: J.LEE                     | DATE: OCT. 06/09 |  |  |
| CHECKED:                         | DATE:            |  |  |
| SCALE: NTS                       | SHEET 1 OF 2     |  |  |
| DRAWING NUMBER                   | ISSUE            |  |  |
| 837 Assembly                     | 1                |  |  |