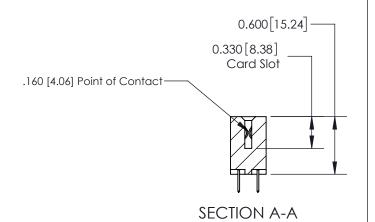

## **Contact Detail**

520-P.C. Tail .030x.018(0.76x0.46) - Tail LG=.175(4.45) .156 [3.96] Contact Spacing x .200 [5.08] Row Spacing

THIS IS A C.A.D. GENERATED DRAWING DO NOT MAKE MANUAL REVISIONS TO MASTER.

**See Accompanying Page for:** 

**Contact Bend Details** 

ISSUE NUMBER

ORIGINAL

1

| 837/887 Series High Temp Card Edge Connector<br>Contact Bend Detail |                                                               | ACAD REFERENCE NO. | 837 ENG MASTER   |               |
|---------------------------------------------------------------------|---------------------------------------------------------------|--------------------|------------------|---------------|
|                                                                     |                                                               | DRAWN: J.LEE       | DATE: OCT. 06/09 |               |
|                                                                     |                                                               | CHECKED:           | DATE:            |               |
| EDAC INC                                                            | OR USED AS THE BASIS FOR THE MANUFACTURE OR SALE OF APPARATUS | SCALE: NTS         | SHEET            | 2 <b>OF</b> 2 |
| TORONTO, ONTARIO CANADA                                             |                                                               | DRAWING NUMBER     | •                | ISSUE         |
| CAINADA                                                             |                                                               | 837 Assembly       |                  | 1             |