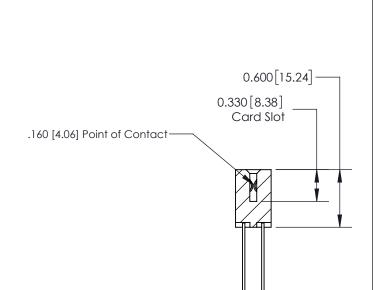

ORIGINAL

1

| 837/887 Series High Temp Card Edge Connector<br>Contact Bend Detail |                                                                                                                                     | ACAD REFERENCE NO. | 837 ENG MASTER   |               |
|---------------------------------------------------------------------|-------------------------------------------------------------------------------------------------------------------------------------|--------------------|------------------|---------------|
|                                                                     |                                                                                                                                     | DRAWN: J.LEE       | DATE: OCT. 06/09 |               |
|                                                                     |                                                                                                                                     | CHECKED:           | DATE:            |               |
| EDAC INC                                                            | THESE DRAWINGS AND SPECIFICATIONS ARE THE PROPERTY OF EDAC INC.,AND SHALL NOT BE REPRODUCED, OR COPIED OR USED AS THE BASIS FOR THE | SCALE: NTS         | SHEET            | 2 <b>OF</b> 2 |
| TORONTO, ONTARIO CANADA                                             |                                                                                                                                     | DRAWING NUMBER     | •                | ISSUE         |
| YOUR CONNECTION TO QUALITY & SERVICE                                | MANUFACTURE OR SALE OF APPARATUS WITHOUT WRITTEN PERMISSION.                                                                        | 837 Assembly       |                  | 1             |