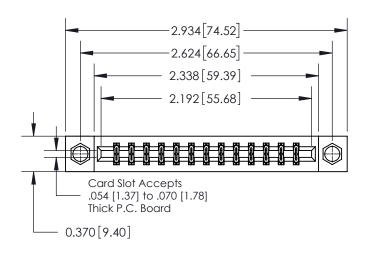

**Mounting Option** 

07-M3-0.5 Metric Threaded Inserts

## **Contact Detail**

541-Wire Wrap .025 Sq.(0.64 Sq.) - Tail LG=.750(19.05) .156 [3.96] Contact Spacing x .200 [5.08] Row Spacing

837/887 Series High Temp Card Edge Connector Part Number: 837-026-541-807