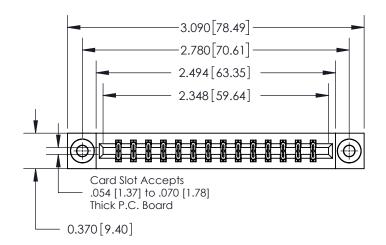

ISSUE NUMBER

ORIGINAL

837/887 Series High Temp Card Edge Connector Part Number: 837-028-524-203

YOUR CONNECTION TO QUALITY & SERVICE

**EDAC INC** TORONTO, ONTARIO CANADA

THESE DRAWINGS AND SPECIFICATIONS ARE THE PROPERTY OF EDAC INC.,AND SHALL NOT BE REPRODUCED, OR COPIED OR USED AS THE BASIS FOR THE MANUFACTURE OR SALE OF APPARATUS WITHOUT WRITTEN PERMISSION.

ACAD REFERENCE NO. 837 ENG MASTER DRAWN: J.LEE DATE: OCT. 06/09 CHECKED: DATE: SHEET 1 OF 2 SCALE: NTS DRAWING NUMBER **ISSUE** 837 Assembly

See Accompanying Page for: **Contact Bend Details** 

ISSUE NUMBER