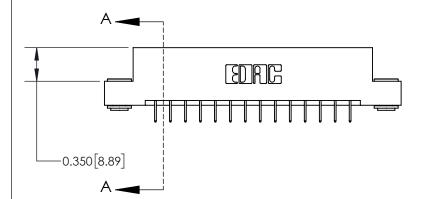

ISSUE NUMBER

ORIGINAL

837/887 Series High Temp Card Edge Connector Part Number: 837-028-524-203

YOUR CONNECTION TO QUALITY & SERVICE

**EDAC INC** TORONTO, ONTARIO CANADA

THESE DRAWINGS AND SPECIFICATIONS ARE THE PROPERTY OF EDAC INC.,AND SHALL NOT BE REPRODUCED, OR COPIED OR USED AS THE BASIS FOR THE MANUFACTURE OR SALE OF APPARATUS WITHOUT WRITTEN PERMISSION.

ACAD REFERENCE NO. 837 ENG MASTER DRAWN: J.LEE DATE: OCT. 06/09 CHECKED: DATE: SHEET 1 OF 2 SCALE: NTS DRAWING NUMBER **ISSUE** 837 Assembly

See Accompanying Page for: **Contact Bend Details** 

ISSUE NUMBER