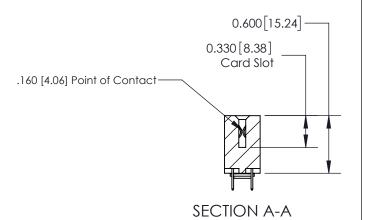

ISSUE NUMBER

ORIGINAL

837/887 Series High Temp Card Edge Connector Part Number: 837-028-524-203

YOUR CONNECTION TO QUALITY & SERVICE

**EDAC INC** TORONTO, ONTARIO CANADA

THESE DRAWINGS AND SPECIFICATIONS ARE THE PROPERTY OF EDAC INC.,AND SHALL NOT BE REPRODUCED, OR COPIED OR USED AS THE BASIS FOR THE MANUFACTURE OR SALE OF APPARATUS WITHOUT WRITTEN PERMISSION.

ACAD REFERENCE NO. 837 ENG MASTER DRAWN: J.LEE DATE: OCT. 06/09 CHECKED: DATE: SHEET 1 OF 2 SCALE: NTS DRAWING NUMBER **ISSUE** 837 Assembly

See Accompanying Page for: **Contact Bend Details** 

ISSUE NUMBER