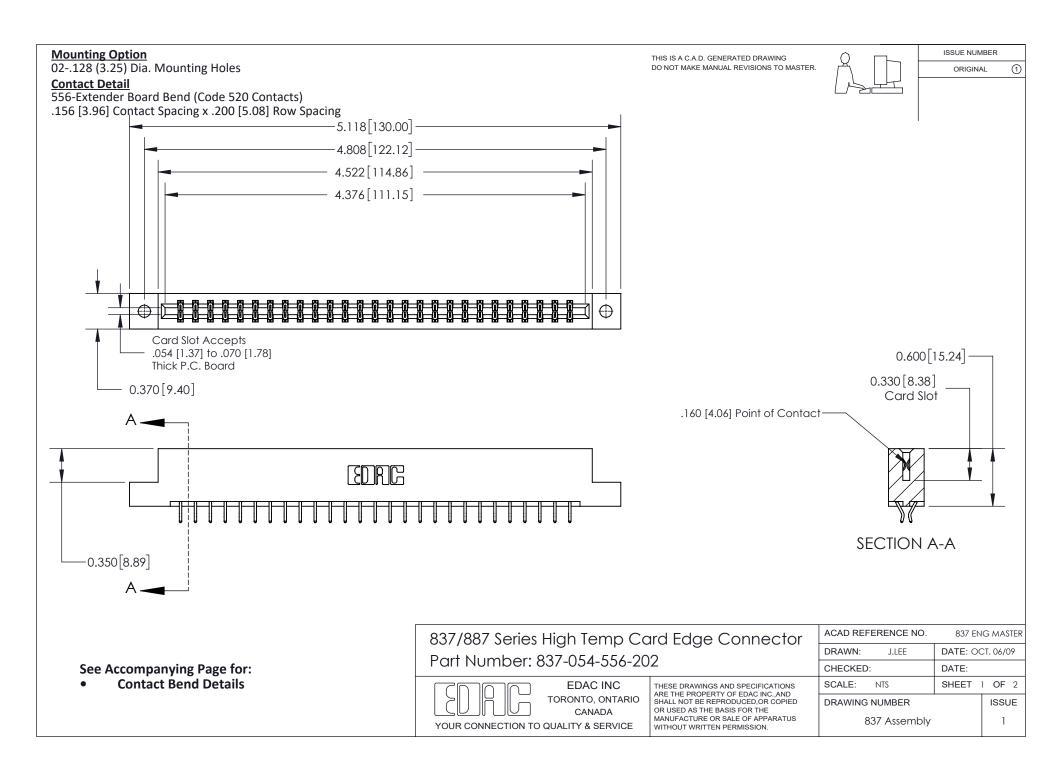

ISSUE NUMBER

ORIGINAL

1

| 837/887 Series High Temp Card Edge Connector<br>Contact Bend Detail |                                                                                                                                                                                                   | ACAD REFERENCE NO. 837 EN |                  | 3 MASTER      |
|---------------------------------------------------------------------|---------------------------------------------------------------------------------------------------------------------------------------------------------------------------------------------------|---------------------------|------------------|---------------|
|                                                                     |                                                                                                                                                                                                   | DRAWN: J.LEE              | DATE: OCT. 06/09 |               |
|                                                                     |                                                                                                                                                                                                   | CHECKED:                  | DATE:            |               |
| TORONTO, ONTARIO                                                    | THESE DRAWINGS AND SPECIFICATIONS ARE THE PROPERTY OF EDAC INC., AND SHALL NOT BE REPRODUCED, OR COPIED OR USED AS THE BASIS FOR THE MANUFACTURE OR SALE OF APPARATUS WITHOUT WRITTEN PERMISSION. | SCALE: NTS                | SHEET            | 2 <b>OF</b> 2 |
|                                                                     |                                                                                                                                                                                                   | DRAWING NUMBER            | •                | ISSUE         |
| YOUR CONNECTION TO QUALITY & SERVICE                                |                                                                                                                                                                                                   | 837 Assembly              |                  | 1             |