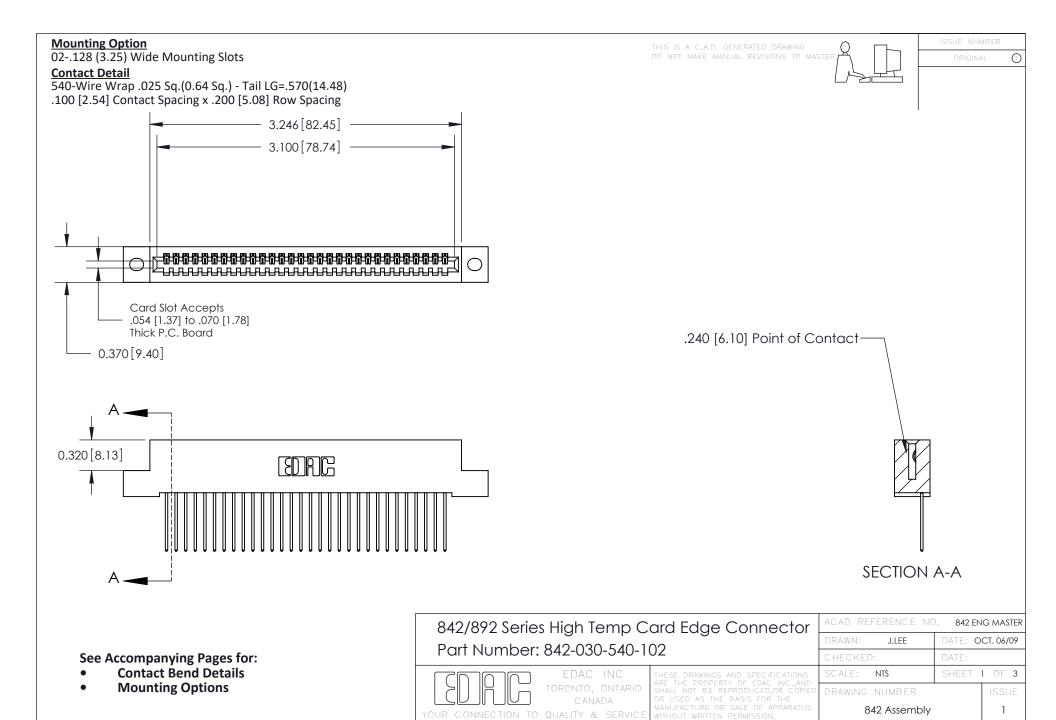

THIS IS A C.A.D. GENERATED DRAWING DO NOT MAKE MANUAL REVISIONS TO MASTER

ORIGINAL (1)



| 842/892 Series High Temp Card Edge Connector<br>Contact Bend Detail |                                                                                                 | ACAD REFERENCE NO. 842 ENG MASTER |             |                  |        |
|---------------------------------------------------------------------|-------------------------------------------------------------------------------------------------|-----------------------------------|-------------|------------------|--------|
|                                                                     |                                                                                                 | DRAWN:                            | J.LEE