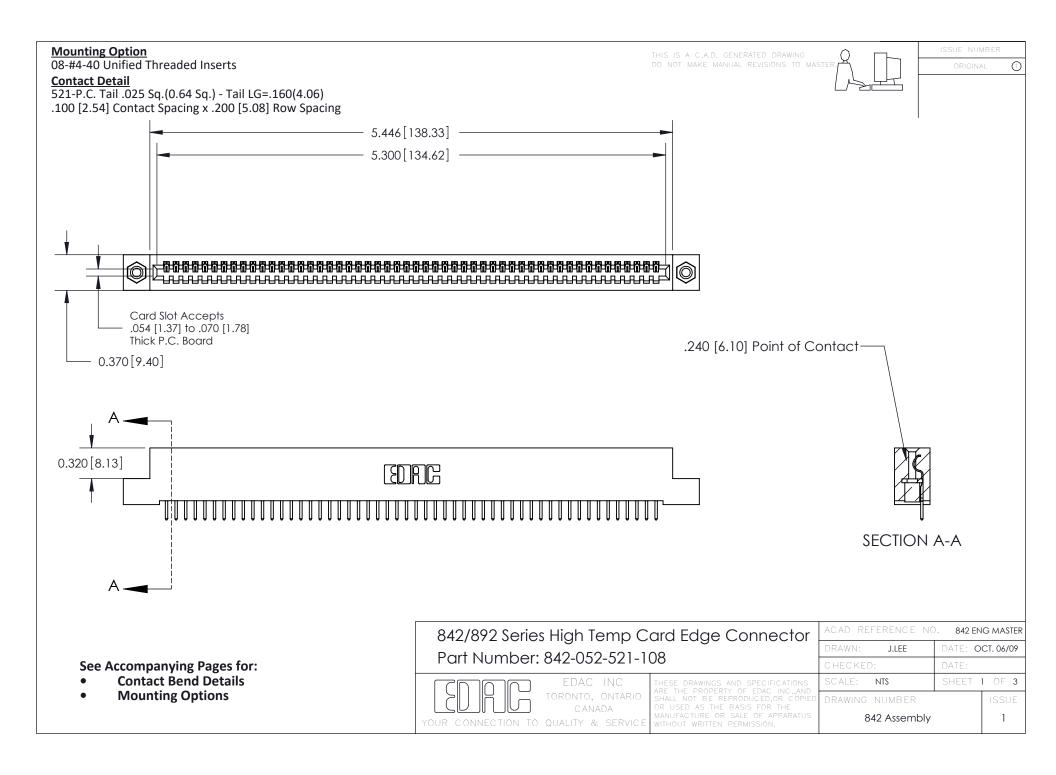

THIS IS A C.A.D. GENERATED DRAWING DO NOT MAKE MANUAL REVISIONS TO MASTER

ORIGINAL (1)



| 842/892 Series High Temp Card Edge Connector<br>Contact Bend Detail |                                                                                                 | ACAD REFERENCE NO. 842 ENG MASTER |             |                  |        |
|---------------------------------------------------------------------|-------------------------------------------------------------------------------------------------|-----------------------------------|-------------|------------------|--------|
|                                                                     |                                                                                                 | DRAWN:                            | J.LEE