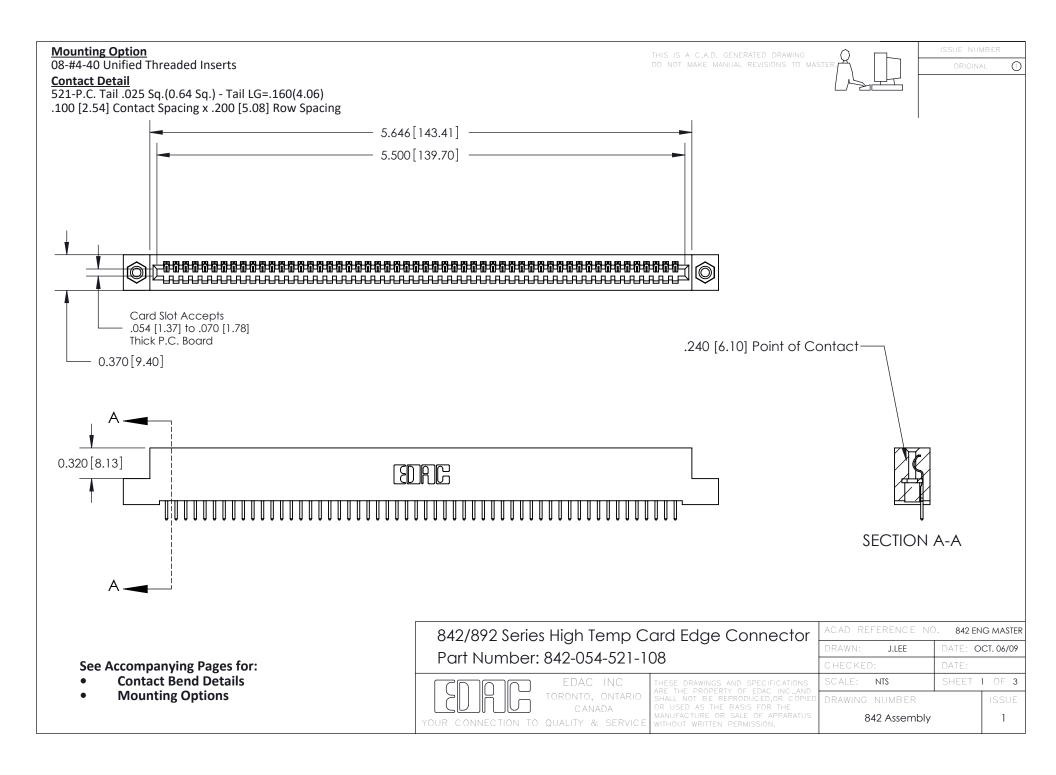

THIS IS A C.A.D. GENERATED DRAWING DO NOT MAKE MANUAL REVISIONS TO MASTER

ORIGINAL (1)



| 842/892 Series High Temp Card Edge Connector<br>Contact Bend Detail |                                                                                                 | ACAD REFERENCE NO. 842 ENG MASTER |             |                  |        |
|---------------------------------------------------------------------|-------------------------------------------------------------------------------------------------|-----------------------------------|-------------|------------------|--------|
|                                                                     |                                                                                                 | DRAWN:                            | J.LEE