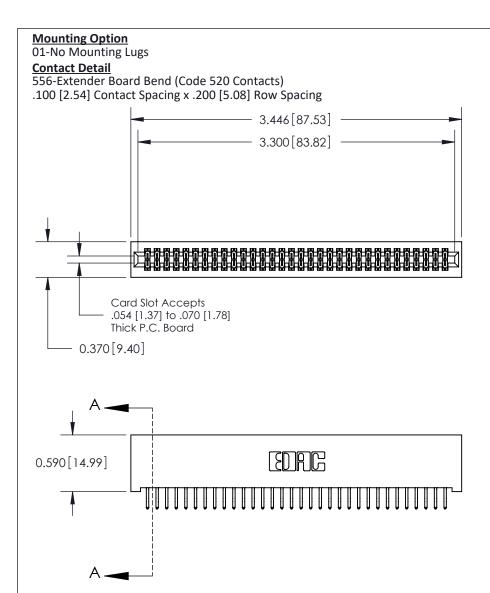

## **See Accompanying Pages for:**

- Contact Bend Details
- Mounting Options

THIS IS A C.A.D. GENERATED DRAWING DO NOT MAKE MANUAL REVISIONS TO MASTER

ORIGINAL (1)

| 842/892 Series High Temp Card Edge Connector<br>Contact Bend Detail |                                                                                                 | ACAD REFERENCE NO. 842 ENG MASTER |             |                  |        |
|---------------------------------------------------------------------|-------------------------------------------------------------------------------------------------|-----------------------------------|-------------|------------------|--------|
|                                                                     |                                                                                                 | DRAWN:                            | J.LEE       | DATE: OCT. 06/09 |        |
|                                                                     |                                                                                                 | CHECKED:                          |             | DATE:            |        |
| EDAC INC                                                            | THESE DRAWINGS AND SPECIFICATIONS ARE THE PROPERTY OF EDAC INCAND                               | SCALE:                            | NTS         | SHEET :          | 2 OF 3 |
| TORONTO, ONTARIO                                                    | SHALL NOT BE REPRODUCED,OR COPIED OR USED AS THE BASIS FOR THE MANUFACTURE OR SALE OF APPARATUS | DRAWING                           | NUMBER      |                  | ISSUE  |
| YOUR CONNECTION TO QUALITY & SERVICE                                |                                                                                                 | 8                                 | 42 Assembly |                  | 1      |