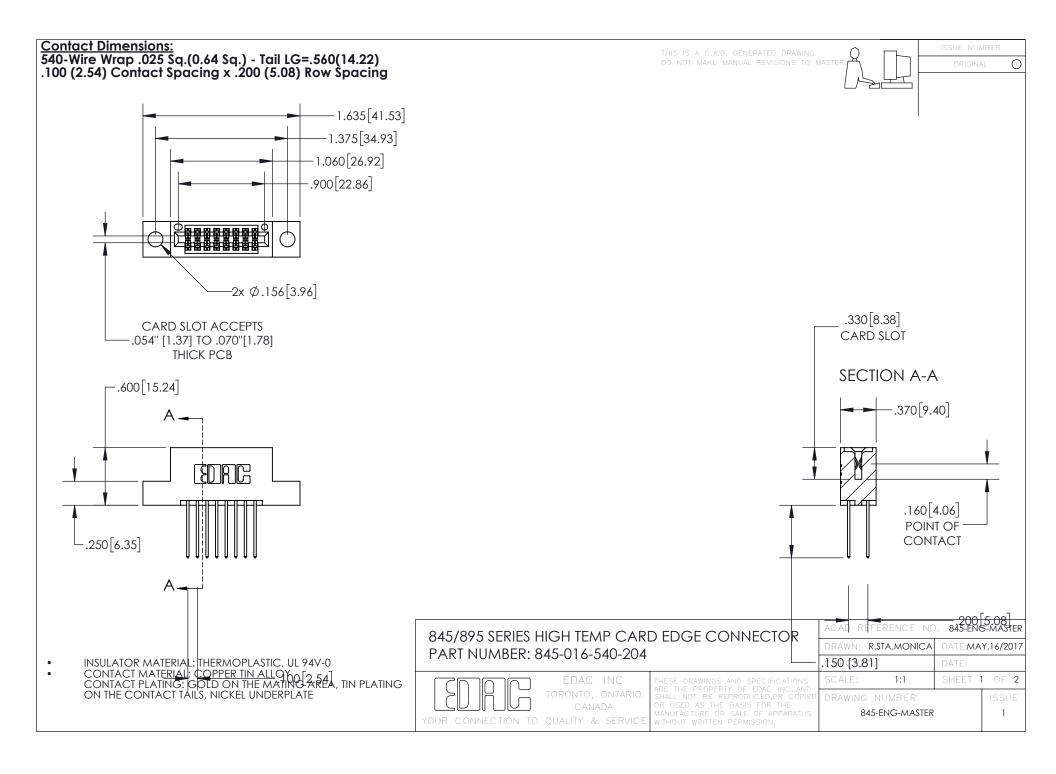

- INSULATOR MATERIAL: THERMOPLASTIC POLYESTER, UL 94V-0 DAP MATERIAL AVAILABLE UPON REQUEST
- CONTACT MATERIAL; COPPER ALLOY

CONTACT PLATING: GOLD ON THE MATING AREA, TIN PLATING ON THE CONTACT TAILS, NICKEL UNDERPLATE