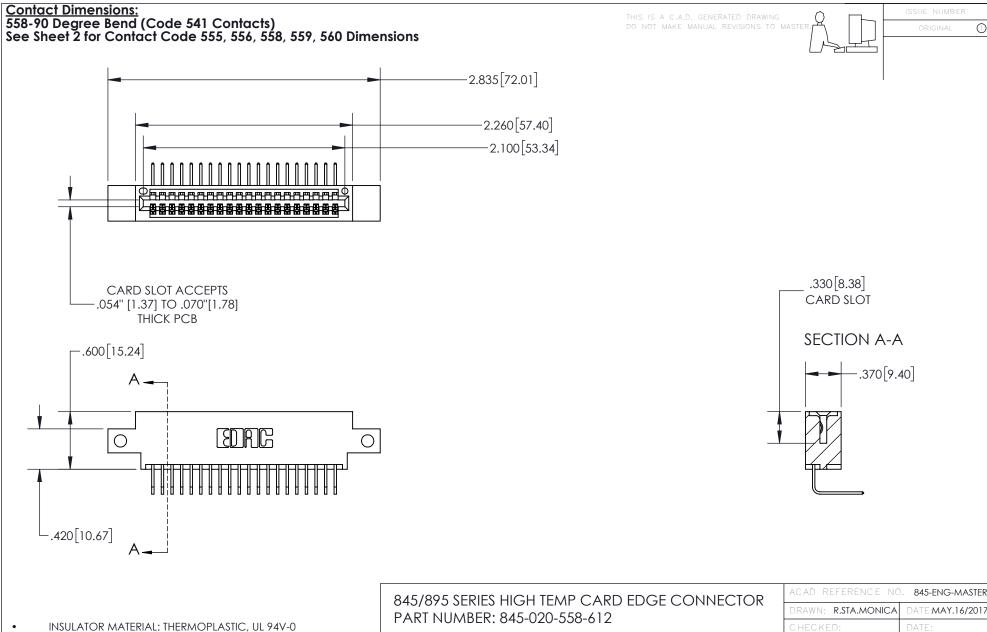

845-ENG-MASTER

INSULATOR MATERIAL: THERMOPLASTIC POLYESTER, UL 94V-0

DAP MATERIAL AVAILABLE UPON REQUEST

**Contact Code 558** 

CONTACT MATERIAL; COPPER ALLOY CONTACT PLATING: GOLD ON THE MATING AREA, TIN PLATING ON THE CONTACT TAILS, NICKEL UNDERPLATE