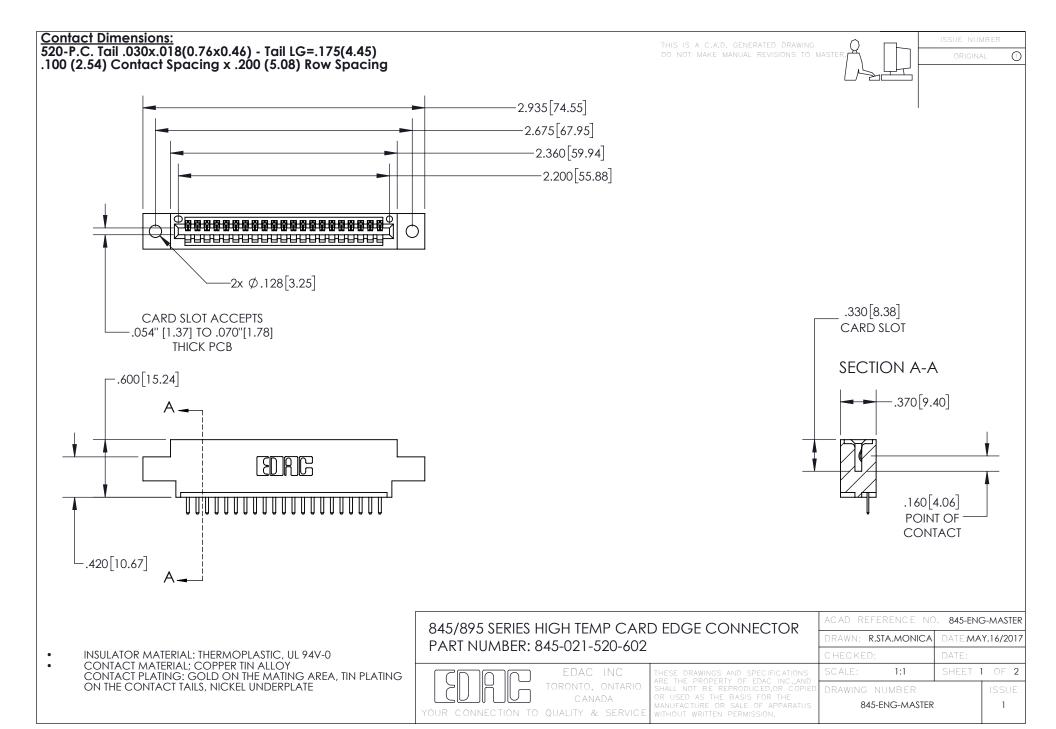

## 845/895 SERIES HIGH TEMP CARD EDGE CONNECTOR CONTACT CODE 555,556,558,559,560 DIMENSIONS

YOUR CONNECTION TO QUALITY & SERVICE

Contact Code 559

|   | ACAD REFERENCE NO. 845-ENG-MASTER |                  |
|---|-----------------------------------|------------------|
|   | DRAWN: R.STA.MONICA               | DATE:MAY.16/2017 |
|   | CHECKED:                          | DATE:            |
|   | SCALE: 1:1                        | SHEET 2 OF 2     |
| D | DRAWING NUMBER                    | ISSUE            |