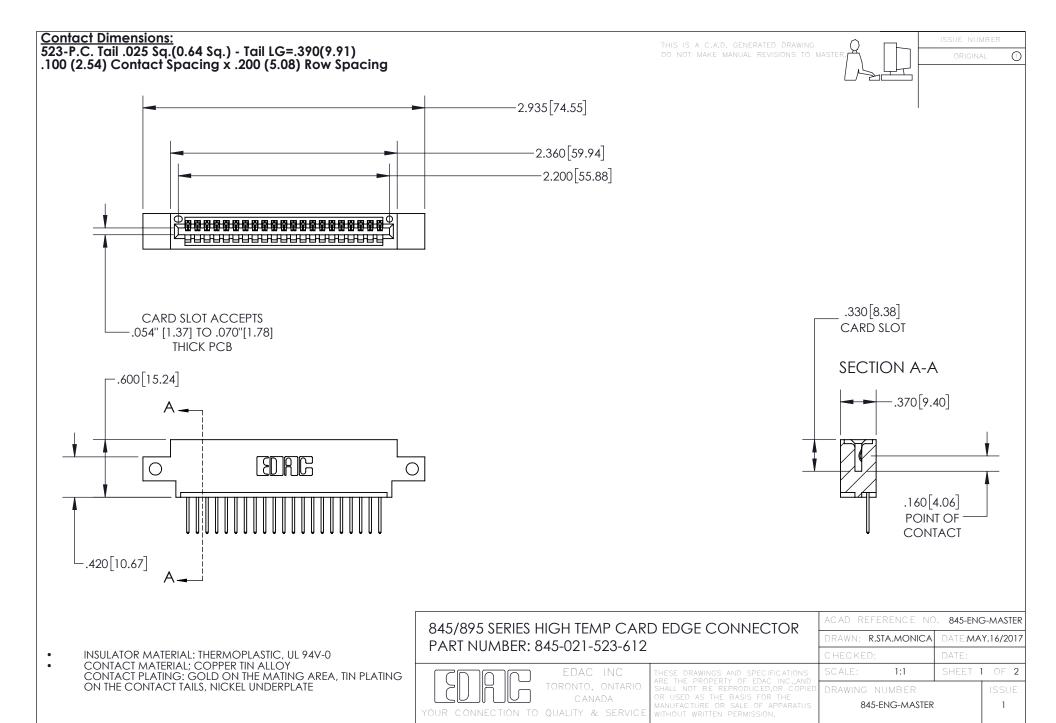

## 845/895 SERIES HIGH TEMP CARD EDGE CONNECTOR CONTACT CODE 555,556,558,559,560 DIMENSIONS

YOUR CONNECTION TO QUALITY & SERVICE

Contact Code 559

|   | ACAD REFERENCE NO. 845-ENG-MASTER |                  |
|---|-----------------------------------|------------------|
|   | DRAWN: R.STA.MONICA               | DATE:MAY.16/2017 |
|   | CHECKED:                          | DATE:            |
|   | SCALE: 1:1                        | SHEET 2 OF 2     |
| D | DRAWING NUMBER                    | ISSUE            |