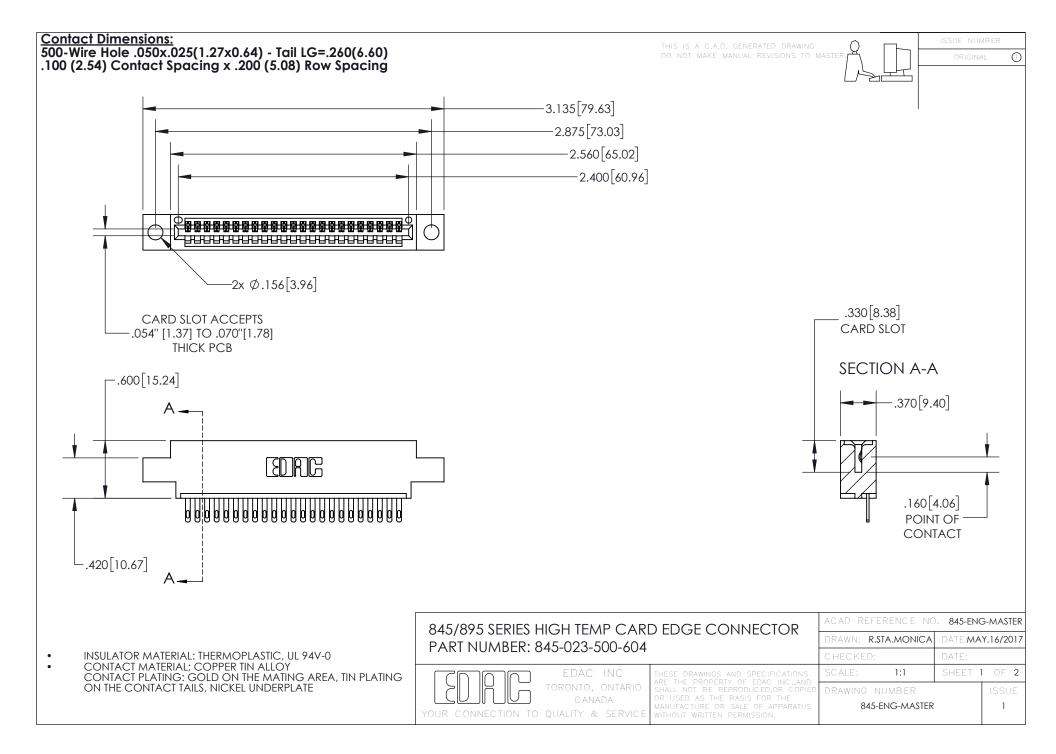

- INSULATOR MATERIAL: THERMOPLASTIC POLYESTER, UL 94V-0 DAP MATERIAL AVAILABLE UPON REQUEST
- CONTACT MATERIAL; COPPER ALLOY

CONTACT PLATING: GOLD ON THE MATING AREA, TIN PLATING ON THE CONTACT TAILS, NICKEL UNDERPLATE

## 845/895 SERIES HIGH TEMP CARD EDGE CONNECTOR CONTACT CODE 555,556,558,559,560 DIMENSIONS

YOUR CONNECTION TO QUALITY & SERVICE

|   | ACAD REFERENCE NO. 845-ENG-MASTER |                  |
|---|-----------------------------------|------------------|
|   | DRAWN: R.STA.MONICA               | DATE:MAY.16/2017 |
|   | CHECKED:                          | DATE:            |
| D | SCALE: 1:1                        | SHEET 2 OF 2     |
|   | DRAWING NUMBER                    | ISSUE            |

845-ENG-MASTER