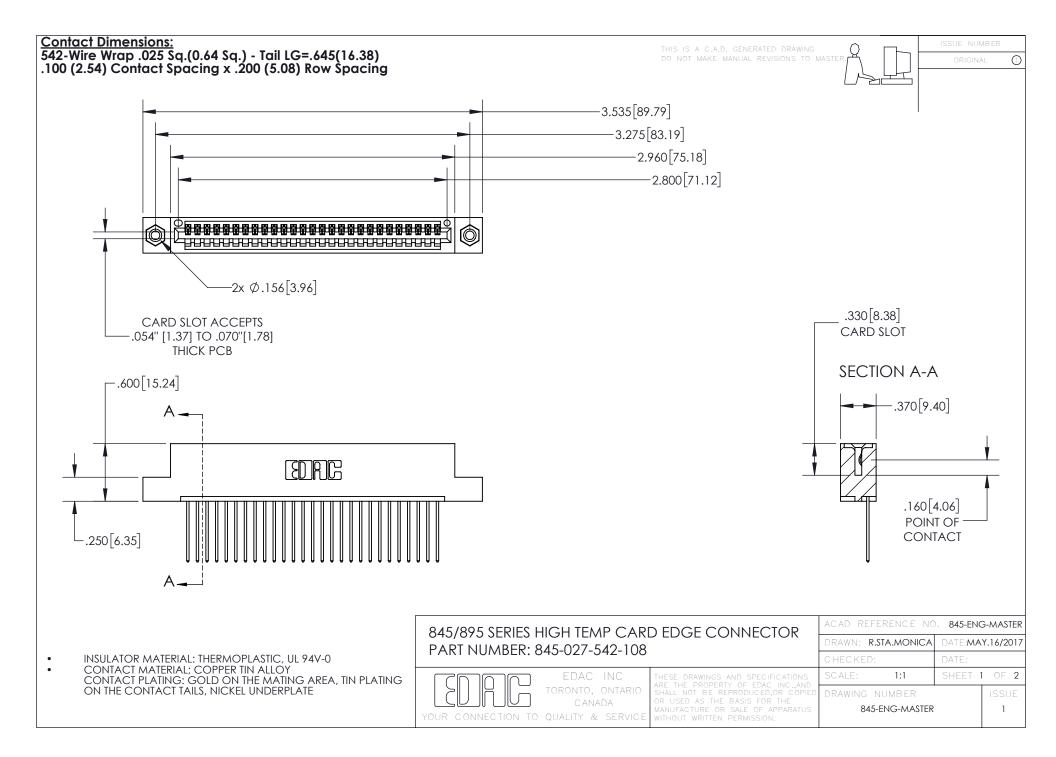

- INSULATOR MATERIAL: THERMOPLASTIC POLYESTER, UL 94V-0 DAP MATERIAL AVAILABLE UPON REQUEST
- CONTACT MATERIAL; COPPER ALLOY

CONTACT PLATING: GOLD ON THE MATING AREA, TIN PLATING ON THE CONTACT TAILS, NICKEL UNDERPLATE