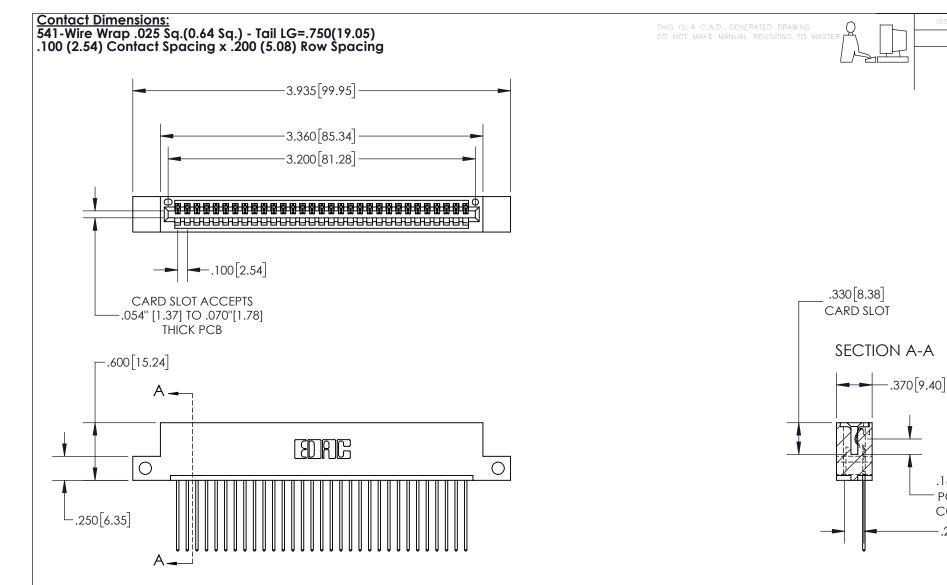

- INSULATOR MATERIAL: THERMOPLASTIC, UL 94V-0
- CONTACT MATERIAL; COPPER TIN ALLOY
  CONTACT PLATING: GOLD ON THE MATING AREA, TIN PLATING
  ON THE CONTACT TAILS, NICKEL UNDERPLATE

| 845/895 SERIES HIGH TEMP CARD EDGE CONNECTOR |
|----------------------------------------------|
| PART NUMBER: 845-031-541-112                 |

YOUR CONNECTION TO QUALITY & SERVICE

| ACAD REFERENCE NO   | . 845-ENG-MASTER |
|---------------------|------------------|
| DRAWN: R.STA.MONICA | DATE:MAY.16/2017 |
| CHECKED:            | DATE:            |
| SCALE: 1:1          | SHEET 1 OF 2     |
| DRAWING NUMBER      | ISSUE            |