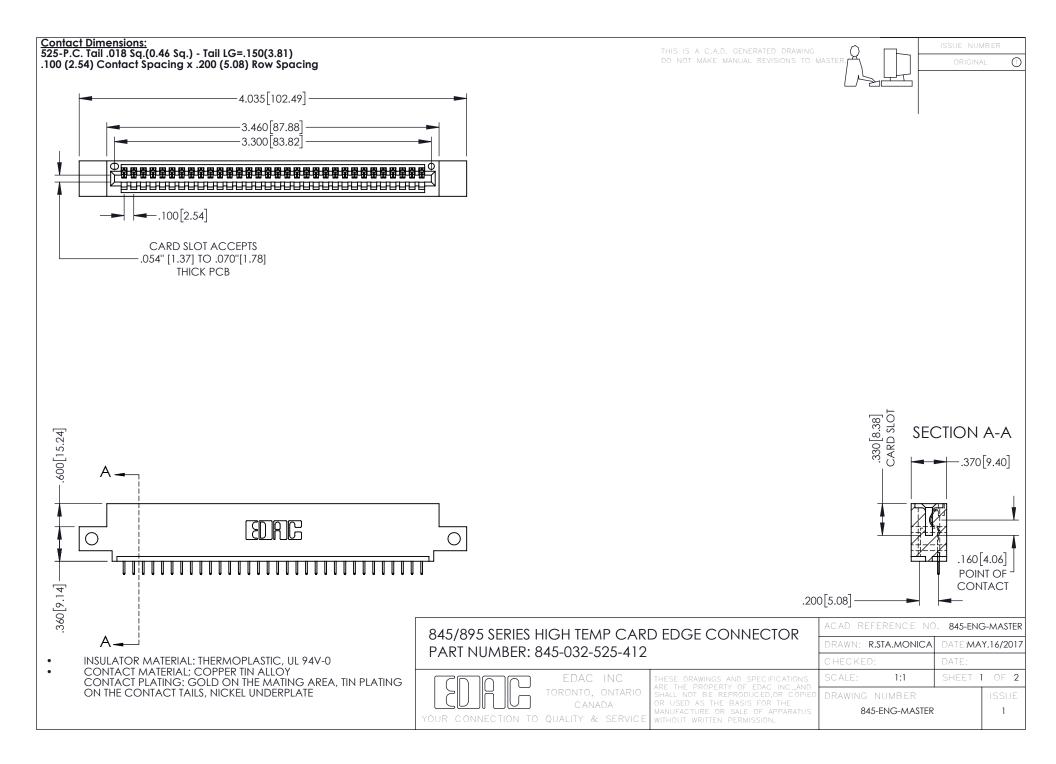

**Contact Code 558** Contact Code 559 Contact Code 560

- INSULATOR MATERIAL: THERMOPLASTIC POLYESTER, UL 94V-0 DAP MATERIAL AVAILABLE UPON REQUEST
- CONTACT MATERIAL; COPPER ALLOY

CONTACT PLATING: GOLD ON THE MATING AREA, TIN PLATING ON THE CONTACT TAILS, NICKEL UNDERPLATE

## 845/895 SERIES HIGH TEMP CARD EDGE CONNECTOR CONTACT CODE 555,556,558,559,560 DIMENSIONS

YOUR CONNECTION TO QUALITY & SERVICE

|   | ACAD REFERENCE NO. 845-ENG-MASTER |                  |
|---|-----------------------------------|------------------|
|   | DRAWN: R.STA.MONICA               | DATE:MAY.16/2017 |
|   | CHECKED:                          | DATE:            |
|   | SCALE: 1:1                        | SHEET 2 OF 2     |
| D | DRAWING NUMBER                    | ISSUE            |

845-ENG-MASTER