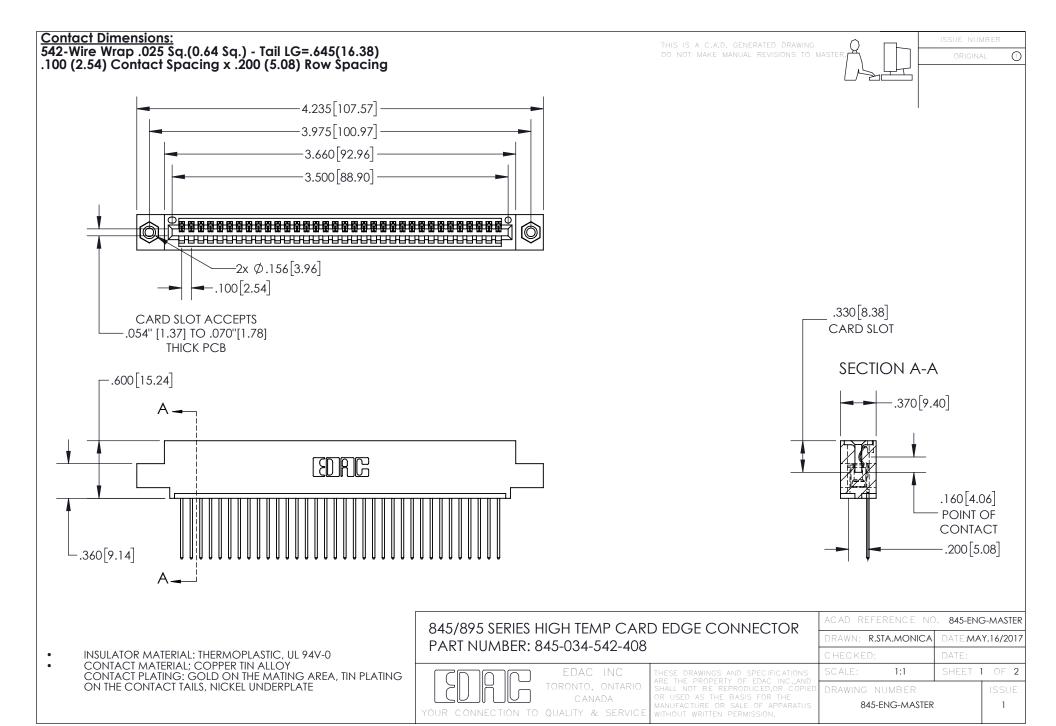

INSULATOR MATERIAL: THERMOPLASTIC POLYESTER, UL 94V-0 DAP MATERIAL AVAILABLE UPON REQUEST

**Contact Code 558** 

CONTACT MATERIAL; COPPER ALLOY CONTACT PLATING: GOLD ON THE MATING AREA, TIN PLATING ON THE CONTACT TAILS, NICKEL UNDERPLATE

## 845/895 SERIES HIGH TEMP CARD EDGE CONNECTOR CONTACT CODE 555,556,558,559,560 DIMENSIONS

YOUR CONNECTION TO QUALITY & SERVICE

Contact Code 559

|   | ACAD REFERENCE NO. 845-ENG-MASTER |                  |  |
|---|-----------------------------------|------------------|--|
|   | DRAWN: R.STA.MONICA               | DATE:MAY.16/2017 |  |
|   | CHECKED:                          | DATE:            |  |
|   | SCALE: 1:1                        | SHEET 2 OF 2     |  |
| D | DRAWING NUMBER                    | ISSUE            |  |

Contact Code 560