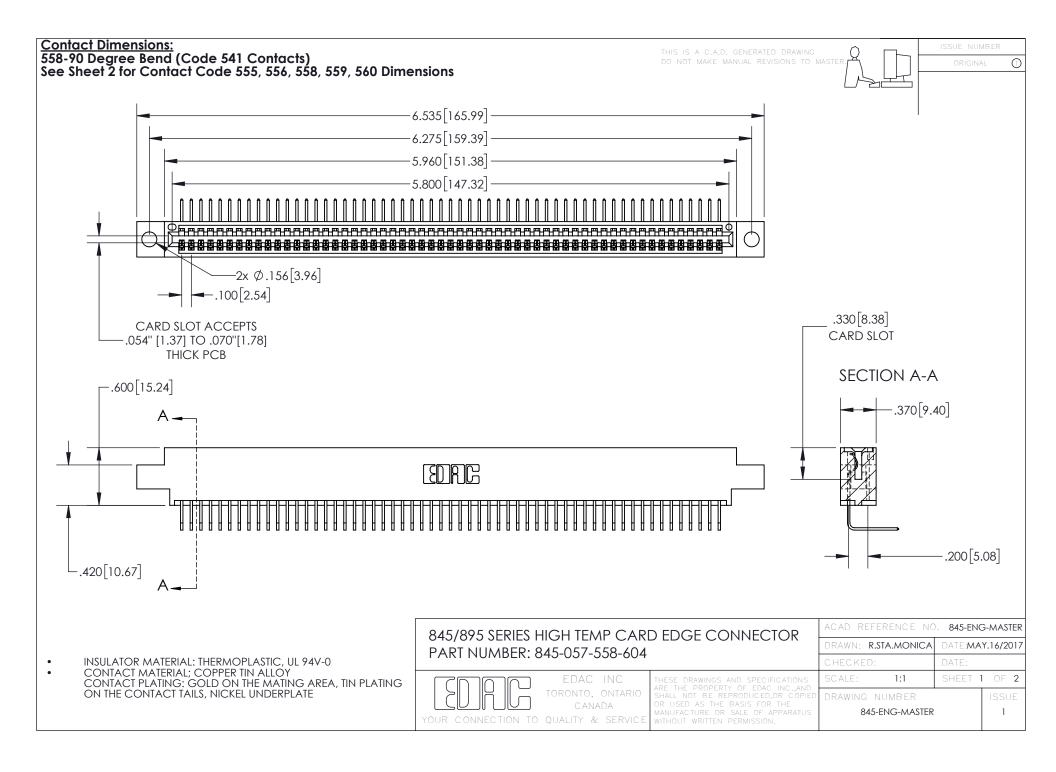

INSULATOR MATERIAL: THERMOPLASTIC POLYESTER, UL 94V-0 DAP MATERIAL AVAILABLE UPON REQUEST

**Contact Code 558** 

CONTACT MATERIAL; COPPER ALLOY CONTACT PLATING: GOLD ON THE MATING AREA, TIN PLATING ON THE CONTACT TAILS, NICKEL UNDERPLATE

## 845/895 SERIES HIGH TEMP CARD EDGE CONNECTOR CONTACT CODE 555,556,558,559,560 DIMENSIONS

YOUR CONNECTION TO QUALITY & SERVICE

Contact Code 559

|   | ACAD REFERENCE NO. 845-ENG-MASTER |                  |  |
|---|-----------------------------------|------------------|--|
|   | DRAWN: R.STA.MONICA               | DATE:MAY.16/2017 |  |
|   | CHECKED:                          | DATE:            |  |
|   | SCALE: 1:1                        | SHEET 2 OF 2     |  |
| D | DRAWING NUMBER                    | ISSUE            |  |

Contact Code 560