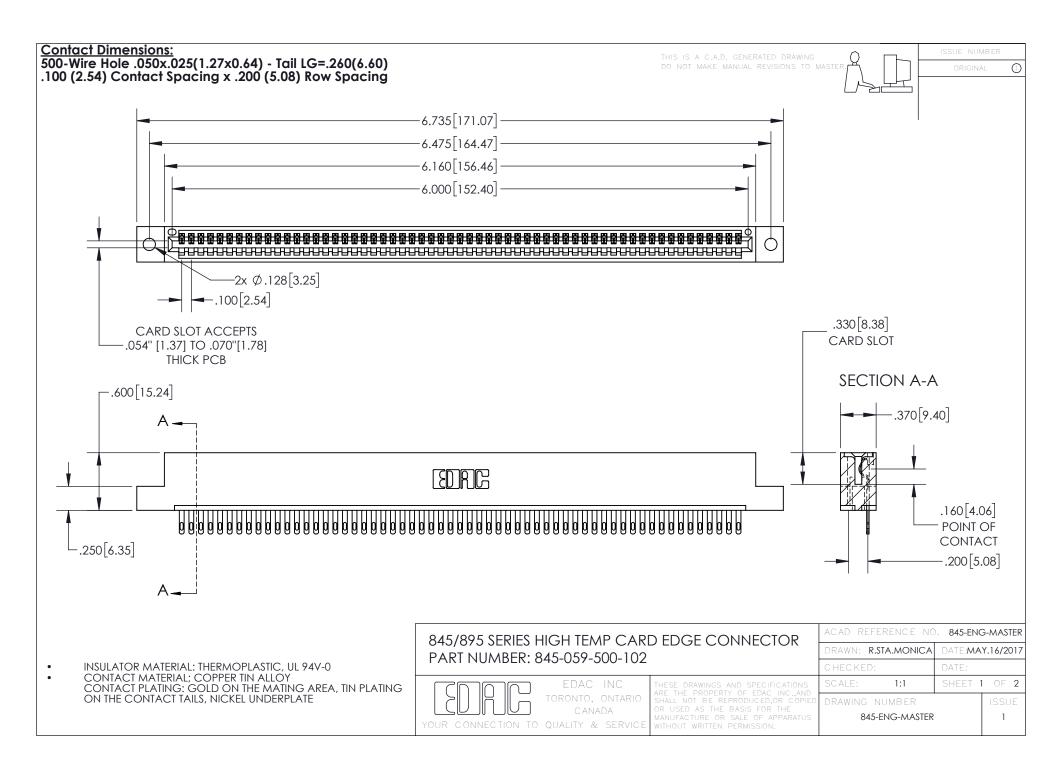

INSULATOR MATERIAL: THERMOPLASTIC POLYESTER, UL 94V-0 DAP MATERIAL AVAILABLE UPON REQUEST

**Contact Code 558** 

CONTACT MATERIAL; COPPER ALLOY CONTACT PLATING: GOLD ON THE MATING AREA, TIN PLATING ON THE CONTACT TAILS, NICKEL UNDERPLATE

## 845/895 SERIES HIGH TEMP CARD EDGE CONNECTOR CONTACT CODE 555,556,558,559,560 DIMENSIONS

YOUR CONNECTION TO QUALITY & SERVICE

Contact Code 559

|   | ACAD REFERENCE NO. 845-ENG-MASTER |                  |  |
|---|-----------------------------------|------------------|--|
|   | DRAWN: R.STA.MONICA               | DATE:MAY.16/2017 |  |
|   | CHECKED:                          | DATE:            |  |
|   | SCALE: 1:1                        | SHEET 2 OF 2     |  |
| D | DRAWING NUMBER                    | ISSUE            |  |

Contact Code 560

845-ENG-MASTER