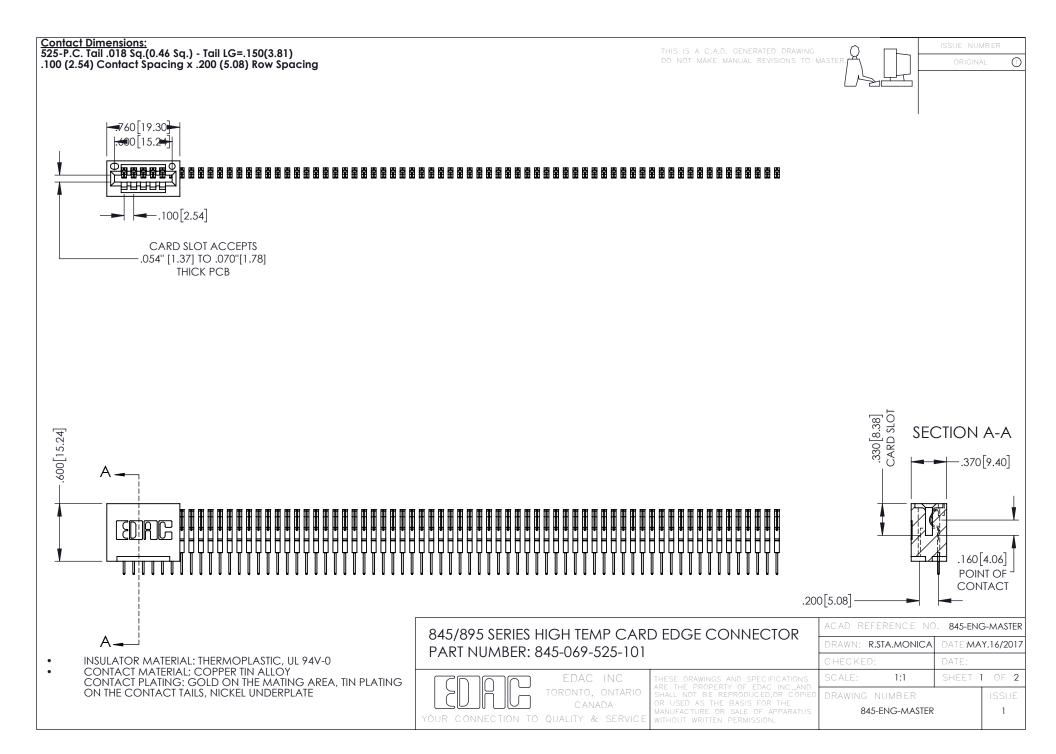

## 845/895 SERIES HIGH TEMP CARD EDGE CONNECTOR CONTACT CODE 555,556,558,559,560 DIMENSIONS

YOUR CONNECTION TO QUALITY & SERVICE

|   | ACAD REFERENCE NO. 845-ENG-MASTER |                  |
|---|-----------------------------------|------------------|
|   | DRAWN: R.STA.MONICA               | DATE:MAY.16/2017 |
|   | CHECKED:                          | DATE:            |
|   | SCALE: 1:1                        | SHEET 2 OF 2     |
| D | DRAWING NUMBER                    | ISSUE            |