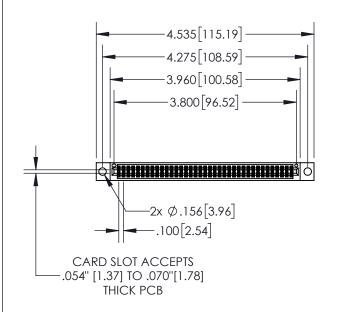

## **Contact Dimensions:** 521-P.C. Tail .025 Sq.(0.64 Sq.) - Tail LG=.150(3.81) .100 (2.54) Contact Spacing x .200 (5.08) Row Spacing

845 PΑ

YOUR CONNECTION TO QUALITY & SERVICE

CONTACT MATERIAL; COPPER TIN ALLOY
CONTACT PLATING: GOLD ON THE MATING AREA, TIN PLATING
ON THE CONTACT TAILS, NICKEL UNDERPLATE

INSULATOR MATERIAL: THERMOPLASTIC, UL 94V-0

1

| .330[8.38]<br>CARD SLOT |                                   |  |  |  |  |  |
|-------------------------|-----------------------------------|--|--|--|--|--|
| -                       | .370[9.40]                        |  |  |  |  |  |
|                         | SECTION A-A                       |  |  |  |  |  |
| <u> </u>                | <b>X</b> (                        |  |  |  |  |  |
| .150 3.8                | .160[4.06]<br>POINT OF<br>CONTACT |  |  |  |  |  |
|                         | 200[5.08]                         |  |  |  |  |  |

845-ENG-MASTER

| 15/895 SERIES H | ACAD REFERENCE NO. 845-ENG-MASTER |                                                                   |                  |             |         |       |
|-----------------|-----------------------------------|-------------------------------------------------------------------|------------------|-------------|---------|-------|
| ART NUMBER: 8   | DRAWN: R.STA.MONICA               |                                                                   | DATE:MAY.16/2017 |             |         |       |
| KKI MOMDEK. C   | CHECKED:                          |                                                                   | DATE:            |             |         |       |
|                 | EDAC INC                          | THESE DRAWINGS AND SPECIFICATIONS ARE THE PROPERTY OF EDAC INCAND | SCALE:           | 1:2         | SHEET 1 | OF 2  |
|                 | TORONTO, ONTARIO                  | SHALL NOT BE REPRODUCED, OR COPIED OR USED AS THE BASIS FOR THE   | DRAWING N        | UMBER       |         | ISSUE |
|                 | CANADA                            |                                                                   | OVE              | ENIC MARTED |         | 1 1   |