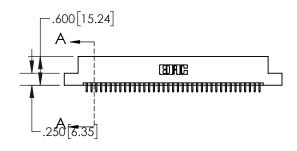

## **Contact Dimensions:** 521-P.C. Tail .025 Sq.(0.64 Sq.) - Tail LG=.150(3.81) .100 (2.54) Contact Spacing x .200 (5.08) Row Spacing

845 PΑ

YOUR CONNECTION TO QUALITY & SERVICE

CONTACT MATERIAL; COPPER TIN ALLOY
CONTACT PLATING: GOLD ON THE MATING AREA, TIN PLATING
ON THE CONTACT TAILS, NICKEL UNDERPLATE

INSULATOR MATERIAL: THERMOPLASTIC, UL 94V-0

1

| .330[8.38]<br>CARD SLOT |                                   |  |  |  |  |  |
|-------------------------|-----------------------------------|--|--|--|--|--|
| -                       | .370[9.40]                        |  |  |  |  |  |
|                         | SECTION A-A                       |  |  |  |  |  |
| <u> </u>                | <b>X</b> (                        |  |  |  |  |  |
| .150 3.8                | .160[4.06]<br>POINT OF<br>CONTACT |  |  |  |  |  |
|                         | 200[5.08]                         |  |  |  |  |  |

845-ENG-MASTER

| 15/895 SERIES H | ACAD REFERENCE NO. 845-ENG-MASTER |                                                                   |                  |             |         |       |
|-----------------|-----------------------------------|-------------------------------------------------------------------|------------------|-------------|---------|-------|
| ART NUMBER: 8   | DRAWN: R.STA.MONICA               |                                                                   | DATE:MAY.16/2017 |             |         |       |
| KKI MOMDEK. C   | CHECKED:                          |                                                                   | DATE:            |             |         |       |
|                 | EDAC INC                          | THESE DRAWINGS AND SPECIFICATIONS ARE THE PROPERTY OF EDAC INCAND | SCALE:           | 1:2         | SHEET 1 | OF 2  |
|                 | TORONTO, ONTARIO                  | SHALL NOT BE REPRODUCED, OR COPIED OR USED AS THE BASIS FOR THE   | DRAWING N        | UMBER       |         | ISSUE |
|                 | CANADA                            |                                                                   | OVE              | ENIC MARTED |         | 1 1   |