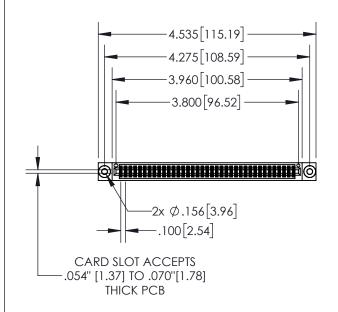

## **Contact Dimensions:** 521-P.C. Tail .025 Sq.(0.64 Sq.) - Tail LG=.150(3.81) .100 (2.54) Contact Spacing x .200 (5.08) Row Spacing

- INSULATOR MATERIAL: THERMOPLASTIC, UL 94V-0
- CONTACT MATERIAL; COPPER TIN ALLOY CONTACT PLATING: GOLD ON THE MATING AREA, TIN PLATING ON THE CONTACT TAILS, NICKEL UNDERPLATE

1

|          | .330[8.38]<br>CARD SLOT           |  |  |  |  |  |
|----------|-----------------------------------|--|--|--|--|--|
| -        | .370[9.40]                        |  |  |  |  |  |
|          | SECTION A-A                       |  |  |  |  |  |
| .150.3.8 | .160[4.06]<br>POINT OF<br>CONTACT |  |  |  |  |  |
|          | .200[5.08]                        |  |  |  |  |  |