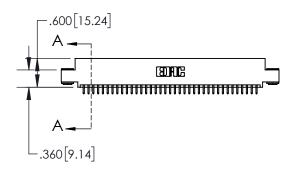

1

|          | .330[8.38]<br>CARD SLOT           |  |  |  |  |  |
|----------|-----------------------------------|--|--|--|--|--|
| -        | .370[9.40]                        |  |  |  |  |  |
|          | SECTION A-A                       |  |  |  |  |  |
| .150.3.8 | .160[4.06]<br>POINT OF<br>CONTACT |  |  |  |  |  |
|          | .200[5.08]                        |  |  |  |  |  |