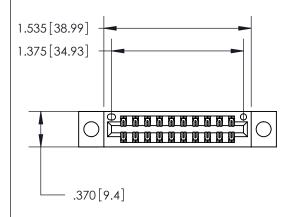

<u>Contact Dimensions:</u> 560-Extender Board Bend (Code 523 Contacts) See Sheet 2 for Contact Code 555, 556, 558, 559, 560 Dimensions

THIS IS A C.A.D. GENERATED DRAWING DO NOT MAKE MANUAL REVISIONS TO MASTER.

ISSUE NUMBER

ORIGINAL

.600 [15.24]

INSULATOR MATERIAL: THERMOPLASTIC POLYESTER, UL 94V-0 CONTACT MATERIAL; COPPER, NICKEL, TIN ALLOY CA-725

CONTACT PLATING: GOLD ON THE MATING AREA, TIN-LEAD ON THE CONTACT TAILS, NICKEL UNDERPLATE

846/896 SERIES HIGH TEMP CARD EDGE CONNECTOR PART NUMBER: 846-020-560-204

YOUR CONNECTION TO QUALITY & SERVICE

**EDAC INC** TORONTO, ONTARIO CANADA

THESE DRAWINGS AND SPECIFICATIONS ARE THE PROPERTY OF EDAC INC., AND SHALL NOT BE REPRODUCED, OR COPIED OR USED AS THE BASIS FOR THE MANUFACTURE OR SALE OF APPARATUS WITHOUT WRITTEN PERMISSION.