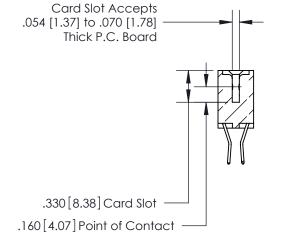

**Contact Code 560** 

INSULATOR MATERIAL: THERMOPLASTIC POLYESTER, UL 94V-0 CONTACT MATERIAL; COPPER, NICKEL, TIN ALLOY CA-725 CONTACT PLATING: GOLD ON THE MATING AREA, TIN-LEAD ON THE CONTACT TAILS, NICKEL UNDERPLATE

**Contact Code 558** 

## 846/896 SERIES HIGH TEMP CARD EDGE CONNECTOR CONTACT CODE 555,556,558,559,560 DIMENSIONS

.150 [3.81]

YOUR CONNECTION TO QUALITY & SERVICE

**Contact Code 559** 

**EDAC INC** TORONTO, ONTARIO CANADA

THESE DRAWINGS AND SPECIFICATIONS ARE THE PROPERTY OF EDAC INC.,AND SHALL NOT BE REPRODUCED, OR COPIED OR USED AS THE BASIS FOR THE MANUFACTURE OR SALE OF APPARATUS WITHOUT WRITTEN PERMISSION.