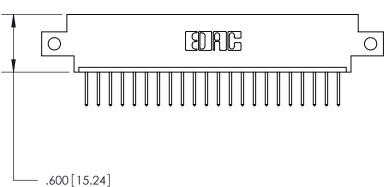

YOUR CONNECTION TO QUALITY & SERVICE

THIS IS A C.A.D. GENERATED DRAWING DO NOT MAKE MANUAL REVISIONS TO MASTER.

ISSUE NUMBER

.165[4.19]

.375 [9.54]

ORIGINAL

1

.060 [1.52] .125(3.18) to .210(5.33) **Outside Tails** .125(3.18) to .210(5.33) **Outside Tails** 

**Contact Code 558** 