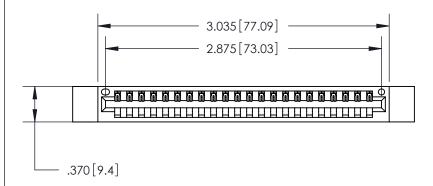

Card Slot Accepts .054 [1.37] to .070 [1.78] Thick P.C. Board

.330[8.38] Card Slot -.160 [4.07] Point of Contact - ISSUE NUMBER

ORIGINAL

1

846/896 SERIES HIGH TEMP CARD EDGE CONNECTOR PART NUMBER: 846-022-526-612

<u>Contact Dimensions:</u> 526-P.C. Tail .018 Sq. (0.46 Sq.) - Tail LG. =.350 (8.89) .125 (3.18) Contact Spacing x .250 (6.35) Row Spacing

THIS IS A C.A.D. GENERATED DRAWING DO NOT MAKE MANUAL REVISIONS TO MASTER.