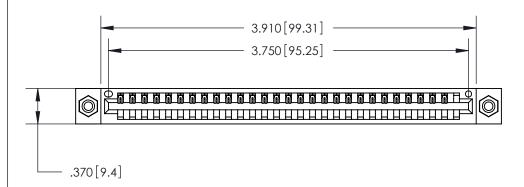

ISSUE NUMBER

ORIGINAL

(1)

.054 [1.37] to .070 [1.78] Thick P.C. Board .330 [8.38] Card Slot .160 [4.07] Point of Contact

Card Slot Accepts

846/896 SERIES HIGH TEMP CARD EDGE CONNECTOR PART NUMBER: 846-029-500-108

INSULATOR MATERIAL: THERMOPLASTIC POLYESTER, UL 94V-0 CONTACT MATERIAL; COPPER, NICKEL, TIN ALLOY CA-725

CONTACT PLATING: GOLD ON THE MATING AREA, TIN-LEAD ON THE CONTACT TAILS, NICKEL UNDERPLATE

.600 [15.24]