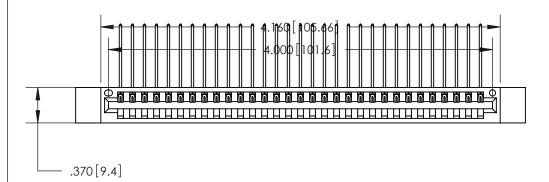

<u>Contact Dimensions:</u>
559-90 Degree Bend (Code 541 Contacts)
See Sheet 2 for Contact Code 555, 556, 558, 559, 560 Dimensions

THIS IS A C.A.D. GENERATED DRAWING DO NOT MAKE MANUAL REVISIONS TO MASTER.

Card Slot Accepts .054 [1.37] to .070 [1.78] Thick P.C. Board

.330 [8.38] Card Slot .160 [4.07] Point of Contact - ISSUE NUMBER

ORIGINAL

1

846/896 SERIES HIGH TEMP CARD EDGE CONNECTOR PART NUMBER: 846-031-559-112

.600 [15.24]

INSULATOR MATERIAL: THERMOPLASTIC POLYESTER, UL 94V-0 CONTACT MATERIAL; COPPER, NICKEL, TIN ALLOY CA-725 CONTACT PLATING: GOLD ON THE MATING AREA, TIN-LEAD

ON THE CONTACT TAILS, NICKEL UNDERPLATE