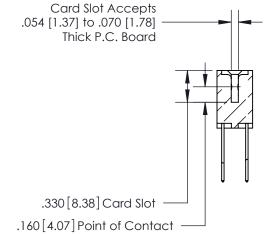

## 846/896 SERIES HIGH TEMP CARD EDGE CONNECTOR CONTACT CODE 555,556,558,559,560 DIMENSIONS

.150 [3.81]

YOUR CONNECTION TO QUALITY & SERVICE

**Contact Code 559** 

**EDAC INC** TORONTO, ONTARIO CANADA

THESE DRAWINGS AND SPECIFICATIONS ARE THE PROPERTY OF EDAC INC.,AND SHALL NOT BE REPRODUCED, OR COPIED OR USED AS THE BASIS FOR THE MANUFACTURE OR SALE OF APPARATUS WITHOUT WRITTEN PERMISSION.

**Contact Code 558** 

**Contact Code 560** 

INSULATOR MATERIAL: THERMOPLASTIC POLYESTER, UL 94V-0 CONTACT MATERIAL; COPPER, NICKEL, TIN ALLOY CA-725 CONTACT PLATING: GOLD ON THE MATING AREA, TIN-LEAD ON THE CONTACT TAILS, NICKEL UNDERPLATE