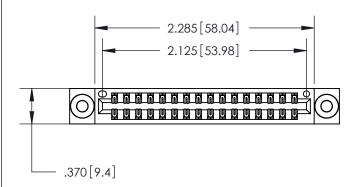

## 846/896 SERIES HIGH TEMP CARD EDGE CONNECTOR PART NUMBER: 846-032-540-203

YOUR CONNECTION TO QUALITY & SERVICE

**EDAC INC** TORONTO, ONTARIO CANADA

THESE DRAWINGS AND SPECIFICATIONS ARE THE PROPERTY OF EDAC INC.,AND SHALL NOT BE REPRODUCED, OR COPIED OR USED AS THE BASIS FOR THE MANUFACTURE OR SALE OF APPARATUS WITHOUT WRITTEN PERMISSION.

<u>Contact Dimensions:</u> 540-Wire Wrap .025 Sq. (0.64 Sq.) - Tail LG. =.560 (14.22) .125 (3.18) Contact Spacing x .250 (6.35) Row Spacing

THIS IS A C.A.D. GENERATED DRAWING DO NOT MAKE MANUAL REVISIONS TO MASTER.