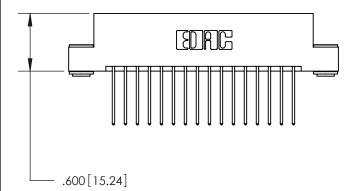

THIS IS A C.A.D. GENERATED DRAWING DO NOT MAKE MANUAL REVISIONS TO MASTER.

ISSUE NUMBER

.165[4.19]

.375 [9.54]

ORIGINAL

1

.060 [1.52] .125(3.18) to .210(5.33) **Outside Tails** .125(3.18) to .210(5.33) **Outside Tails** 