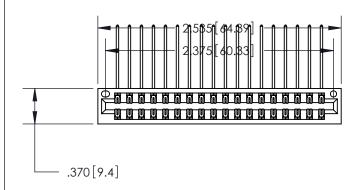

<u>Contact Dimensions:</u>
558-90 Degree Bend (Code 541 Contacts)
See Sheet 2 for Contact Code 555, 556, 558, 559, 560 Dimensions

THIS IS A C.A.D. GENERATED DRAWING DO NOT MAKE MANUAL REVISIONS TO MASTER.

Card Slot Accepts .054 [1.37] to .070 [1.78] Thick P.C. Board

.330 [8.38] Card Slot -.160 [4.07] Point of Contact — ISSUE NUMBER ORIGINAL

1

INSULATOR MATERIAL: THERMOPLASTIC POLYESTER, UL 94V-0 CONTACT MATERIAL; COPPER, NICKEL, TIN ALLOY CA-725 CONTACT PLATING: GOLD ON THE MATING AREA, TIN-LEAD

ON THE CONTACT TAILS, NICKEL UNDERPLATE

846/896 SERIES HIGH TEMP CARD EDGE CONNECTOR PART NUMBER: 846-036-558-201

YOUR CONNECTION TO QUALITY & SERVICE

**EDAC INC** TORONTO, ONTARIO CANADA

THESE DRAWINGS AND SPECIFICATIONS ARE THE PROPERTY OF EDAC INC.,AND SHALL NOT BE REPRODUCED, OR COPIED OR USED AS THE BASIS FOR THE MANUFACTURE OR SALE OF APPARATUS WITHOUT WRITTEN PERMISSION.