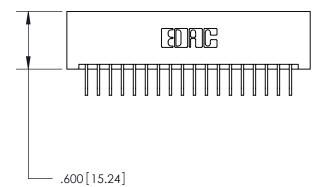

Card Slot Accepts .054 [1.37] to .070 [1.78] Thick P.C. Board

.330 [8.38] Card Slot -.160 [4.07] Point of Contact — ISSUE NUMBER ORIGINAL

1

INSULATOR MATERIAL: THERMOPLASTIC POLYESTER, UL 94V-0 CONTACT MATERIAL; COPPER, NICKEL, TIN ALLOY CA-725 CONTACT PLATING: GOLD ON THE MATING AREA, TIN-LEAD

ON THE CONTACT TAILS, NICKEL UNDERPLATE

846/896 SERIES HIGH TEMP CARD EDGE CONNECTOR PART NUMBER: 846-036-558-201

YOUR CONNECTION TO QUALITY & SERVICE

**EDAC INC** TORONTO, ONTARIO CANADA

THESE DRAWINGS AND SPECIFICATIONS ARE THE PROPERTY OF EDAC INC.,AND SHALL NOT BE REPRODUCED, OR COPIED OR USED AS THE BASIS FOR THE MANUFACTURE OR SALE OF APPARATUS WITHOUT WRITTEN PERMISSION.