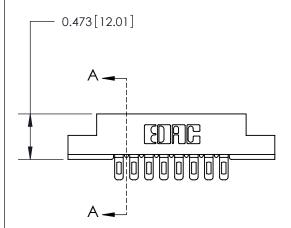

## **Contact Detail**

Wire Hole .089x.014(2.29x0.36) - Tail LG=.213(5.41) .156 [3.96] Contact Spacing x .200 [5.08] Row Spacing

**See Accompanying Page for:** 

**Contact Bend Details** 

1

**SECTION A-A** 

.175 [4.45] Point of Contact (Measured from bottom of Card Slot) Card Slot Accepts .054 [1.37] to .070 [1.78] Thick P.C. Board