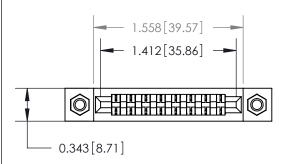

## **Mounting Option**

M3-0.5 Metric Threaded Inserts

## **Contact Detail**

Wire Hole .089x.014(2.29x0.36) - Tail LG=.213(5.41) .156 [3.96] Contact Spacing x .200 [5.08] Row Spacing

**See Accompanying Page for:** 

**Contact Bend Details** 

1

**SECTION A-A** 

.175 [4.45] Point of Contact (Measured from bottom of Card Slot) Card Slot Accepts .054 [1.37] to .070 [1.78] Thick P.C. Board