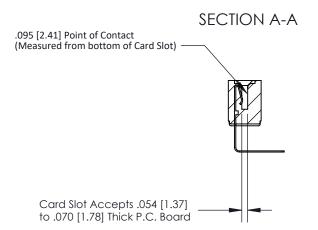

## **Contact Detail**

90 Degree Bend (Code 545 Contacts)

.156 [3.96] Contact Spacing x .200 [5.08] Row Spacing

**See Accompanying Page for:** 

**Contact Bend Details** 

807/857 Series High Temp Card Edge Connector Part Number: 857-024-558-107