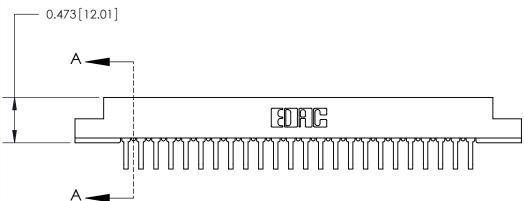

## **Contact Detail**

90 Degree Bend (Code 545 Contacts)

.156 [3.96] Contact Spacing x .200 [5.08] Row Spacing

**See Accompanying Page for:** 

**Contact Bend Details** 

807/857 Series High Temp Card Edge Connector Part Number: 857-024-558-107