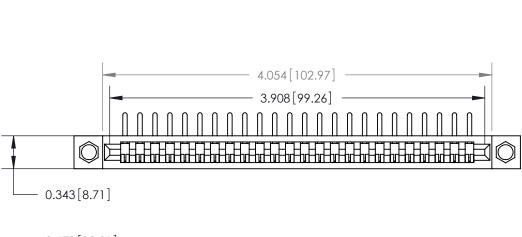

## **Contact Detail**

90 Degree Bend (Code 545 Contacts)

.156 [3.96] Contact Spacing x .200 [5.08] Row Spacing

**See Accompanying Page for:** 

**Contact Bend Details** 

807/857 Series High Temp Card Edge Connector Part Number: 857-024-558-107