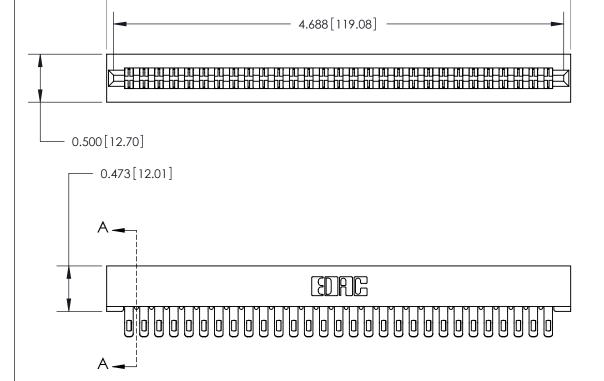

Card Slot Accepts .054 [1.37] to .070 [1.78] Thick P.C. Board

**See Accompanying Page for:** 

**Contact Bend Details** 

807/857 Series High Temp Card Edge Connector Part Number: 857-058-455-201

YOUR CONNECTION TO QUALITY & SERVICE

| ACAD REFERENCE NO. 807 ENG MASTER |                  |
|-----------------------------------|------------------|
| DRAWN: J.LEE                      | DATE: AUG. 11/09 |
| CHECKED:                          | DATE:            |
| SCALE: NTS                        | SHEET 1 OF 2     |
| DRAWING NUMBER                    | ISSUE            |