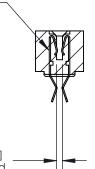

## **Contact Detail**

Extender Board Bend (Code 500 Contacts)

.156 [3.96] Contact Spacing x .200 [5.08] Row Spacing

4.834 [122.78]

**SECTION A-A** 

.095 [2.41] Point of Contact (Measured from bottom of Card Slot)