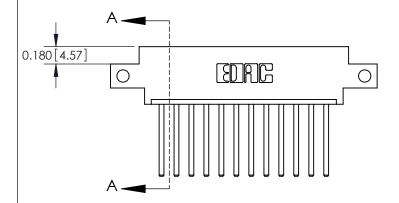

**Mounting Option** 

12-.128 (3.25) Dia. Side Mounting Holes

## **Contact Detail**

544-Wire Wrap .050x.025(1.27x0.64) - Tail LG=.750(19.05) .156 [3.96] Contact Spacing x .200 [5.08] Row Spacing





**See Accompanying Pages for: Contact Bend Details** 

THIS IS A C.A.D. GENERATED DRAWING DO NOT MAKE MANUAL REVISIONS TO MASTER.



ISSUE NUMBER ORIGINAL

|                              | 0.330 [8.38]<br>Card Slot |
|------------------------------|---------------------------|
| .160 [4.06] Point of Contact |                           |
|                              |                           |
|                              |                           |
|                              | U                         |
|                              | SECTION A-A               |

837/887 Series High Temp Card Edge Connector Part Number: 887-012-544-612



**EDAC INC** TORONTO, ONTARIO CANADA

THESE DRAWINGS AND SPECIFICATIONS ARE THE PROPERTY OF EDAC INC.,AND SHALL NOT BE REPRODUCED, OR COP