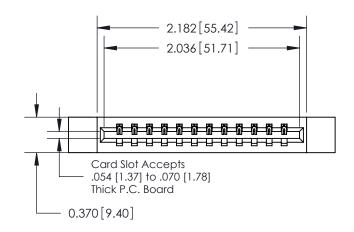

## **Contact Detail**

544-Wire Wrap .050x.025(1.27x0.64) - Tail LG=.750(19.05) .156 [3.96] Contact Spacing x .200 [5.08] Row Spacing

**See Accompanying Pages for: Contact Bend Details** 

THIS IS A C.A.D. GENERATED DRAWING DO NOT MAKE MANUAL REVISIONS TO MASTER.

ISSUE NUMBER ORIGINAL

|                              | 0.330 [8.38]<br>Card Slot |
|------------------------------|---------------------------|
| .160 [4.06] Point of Contact |                           |
|                              |                           |
|                              |                           |
|                              | U                         |
|                              | SECTION A-A               |