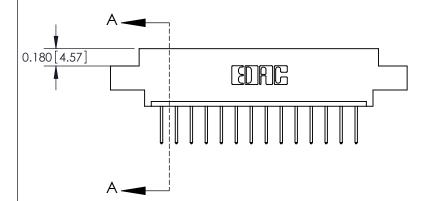

**Mounting Option** 

08-#4-40 Unified Threaded Inserts

## **Contact Detail**

523-P.C. Tail .025 Sq.(0.64 Sq.) - Tail LG=.390(9.91) .156 [3.96] Contact Spacing x .200 [5.08] Row Spacing

> 2.494[63.35] 2.348 [59.64] Card Slot Accepts .054 [1.37] to .070 [1.78] Thick P.C. Board 0.370 [9.40]

THIS IS A C.A.D. GENERATED DRAWING DO NOT MAKE MANUAL REVISIONS TO MASTER.

ISSUE NUMBER ORIGINAL

837/887 Series High Temp Card Edge Connector Part Number: 887-014-523-608

YOUR CONNECTION TO QUALITY & SERVICE