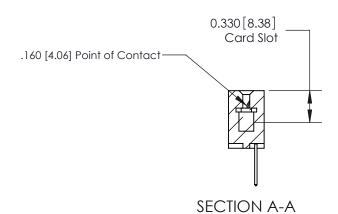

## **Contact Detail**

523-P.C. Tail .025 Sq.(0.64 Sq.) - Tail LG=.390(9.91) .156 [3.96] Contact Spacing x .200 [5.08] Row Spacing

> 2.494[63.35] 2.348 [59.64] Card Slot Accepts .054 [1.37] to .070 [1.78] Thick P.C. Board 0.370 [9.40]