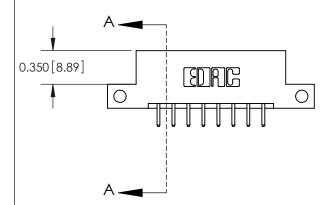

**Mounting Option** 

12-.128 (3.25) Dia. Side Mounting Holes

## **Contact Detail**

520-P.C. Tail .030x.018(0.76x0.46) - Tail LG=.175(4.45) .156 [3.96] Contact Spacing x .200 [5.08] Row Spacing





**See Accompanying Pages for: Contact Bend Details** 

THIS IS A C.A.D. GENERATED DRAWING DO NOT MAKE MANUAL REVISIONS TO MASTER.



ISSUE NUMBER ORIGINAL

|                              | 0.330 [8.38]<br>Card Slot |
|------------------------------|---------------------------|
| .160 [4.06] Point of Contact |                           |
|                              |                           |
|                              |                           |
|                              | SECTION A-A               |

837/887 Series High Temp Card Edge Connector Part Number: 887-016-520-212

YOUR CONNECTION TO QUALITY & SERVICE

**EDAC INC** TORONTO, ONTARIO CANADA

THESE DRAWINGS AND SPECIFICATIONS ARE THE PROPERTY OF EDAC INC.,AND SHALL NOT BE REPRODUCED, OR COPIED OR USED AS THE BASIS