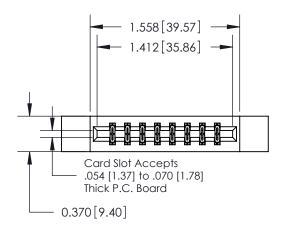

ISSUE NUMBER ORIGINAL

|                              | 0.330 [8.38]<br>Card Slot |
|------------------------------|---------------------------|
| .160 [4.06] Point of Contact |                           |
|                              |                           |
|                              |                           |
|                              | SECTION A-A               |