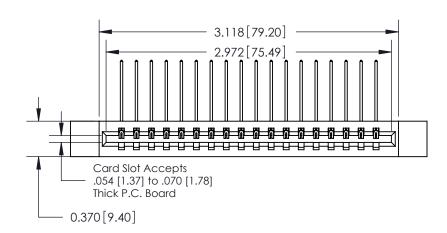

**See Accompanying Pages for:** 

**Contact Bend Details** 

837/887 Series High Temp Card Edge Connector Part Number: 887-018-559-112

**EDAC INC** TORONTO, ONTARIO CANADA

THESE DRAWINGS AND SPECIFICATIONS ARE THE PROPERTY OF EDAC INC.,AND SHALL NOT BE REPRODUCED, OR COPIED OR USED AS THE BASIS FOR THE MANUFACTURE OR SALE OF APPARATUS WITHOUT WRITTEN PERMISSION.