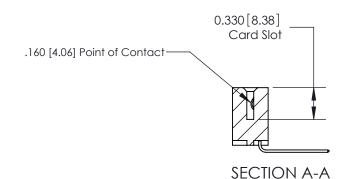

## **Contact Detail**

559-90 Degree Bend (Code 541 Contacts)

.156 [3.96] Contact Spacing x .200 [5.08] Row Spacing

THIS IS A C.A.D. GENERATED DRAWING DO NOT MAKE MANUAL REVISIONS TO MASTER.

ISSUE NUMBER

ORIGINAL