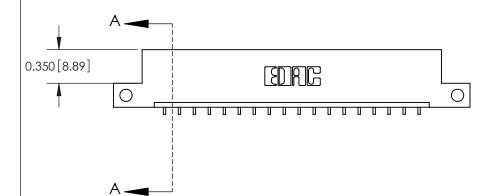

**See Accompanying Pages for:** 

**Contact Bend Details** 

837/887 Series High Temp Card Edge Connector Part Number: 887-018-559-112

**EDAC INC** TORONTO, ONTARIO CANADA

THESE DRAWINGS AND SPECIFICATIONS ARE THE PROPERTY OF EDAC INC.,AND SHALL NOT BE REPRODUCED, OR COPIED OR USED AS THE BASIS FOR THE MANUFACTURE OR SALE OF APPARATUS WITHOUT WRITTEN PERMISSION.