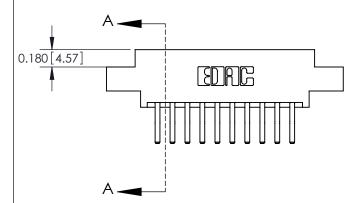

ISSUE NUMBER ORIGINAL

1

|                              | 30[8.38]<br>Card Slot |
|------------------------------|-----------------------|
| .160 [4.06] Point of Contact |                       |
|                              |                       |
|                              |                       |
| \$EC                         | TION A A              |
| SEC                          | TION A-A              |