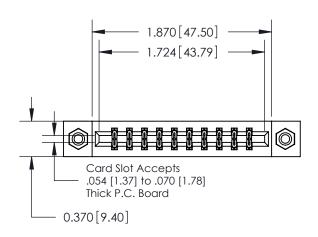

## **Mounting Option**

08-#4-40 Unified Threaded Inserts

| 837/887 Series High Temp Card Edge Connector |
|----------------------------------------------|
| Part Number: 887-020-560-808                 |

YOUR CONNECTION TO QUALITY & SERVICE

**EDAC INC** TORONTO, ONTARIO CANADA