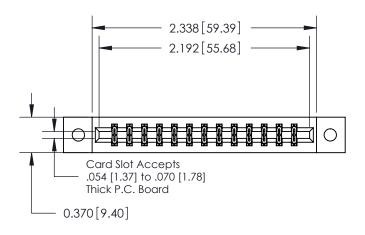

**Mounting Option** 

02-.128 (3.25) Dia. Mounting Holes

## **Contact Detail**

541-Wire Wrap .025 Sq.(0.64 Sq.) - Tail LG=.750(19.05) .156 [3.96] Contact Spacing x .200 [5.08] Row Spacing





THIS IS A C.A.D. GENERATED DRAWING DO NOT MAKE MANUAL REVISIONS TO MASTER.



ISSUE NUMBER ORIGINAL



837/887 Series High Temp Card Edge Connector Part Number: 887-026-541-202

YOUR CONNECTION TO QUALITY & SERVICE

**EDAC INC** TORONTO, ONTARIO CANADA

THESE DRAWINGS AND SPECIFICATIONS ARE THE PROPERTY OF EDAC INC., AND SHALL NOT BE REPRODUCED, OR COPIED OR USED AS THE BASIS FOR THE MANUFACTURE OR SALE OF APPARATUS WITHOUT WRITTEN PERMISSION.

| ACAD REFERENCE NO. | 837 ENG MASTER   |  |  |
|--------------------|------------------|--|--|
| DRAWN: J.LEE       | DATE: OCT. 06/09 |  |  |
| CHECKED:           | DATE:            |  |  |
| SCALE: NTS         | SHEET 1 OF 2     |  |  |
| DRAWING NUMBER     | ISSUE            |  |  |
| 837 Assembly       | 1                |  |  |

**See Acco