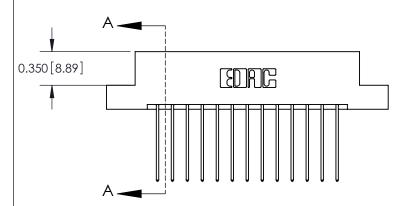

**Mounting Option** 

02-.128 (3.25) Dia. Mounting Holes

## **Contact Detail**

541-Wire Wrap .025 Sq.(0.64 Sq.) - Tail LG=.750(19.05) .156 [3.96] Contact Spacing x .200 [5.08] Row Spacing





THIS IS A C.A.D. GENERATED DRAWING DO NOT MAKE MANUAL REVISIONS TO MASTER.



ISSUE NUMBER ORIGINAL



837/887 Series High Temp Card Edge Connector Part Number: 887-026-541-202

YOUR CONNECTION TO QUALITY & SERVICE

**EDAC INC** TORONTO, ONTARIO CANADA

THESE DRAWINGS AND SPECIFICATIONS ARE THE PROPERTY OF EDAC INC., AND SHALL NOT BE REPRODUCED, OR COPIED OR USED AS THE BASIS FOR THE MANUFACTURE OR SALE OF APPARATUS WITHOUT WRITTEN PERMISSION.

| ACAD REFERENCE NO. | 837 ENG MASTER   |  |  |
|--------------------|------------------|--|--|
| DRAWN: J.LEE       | DATE: OCT. 06/09 |  |  |
| CHECKED:           | DATE:            |  |  |
| SCALE: NTS         | SHEET 1 OF 2     |  |  |
| DRAWING NUMBER     | ISSUE            |  |  |
| 837 Assembly       | 1                |  |  |

**See Accomp