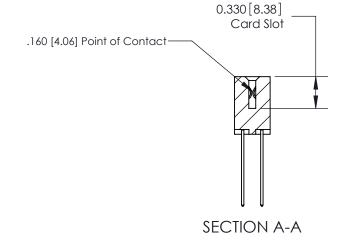

## **Contact Detail**

541-Wire Wrap .025 Sq.(0.64 Sq.) - Tail LG=.750(19.05) .156 [3.96] Contact Spacing x .200 [5.08] Row Spacing

THIS IS A C.A.D. GENERATED DRAWING DO NOT MAKE MANUAL REVISIONS TO MASTER.