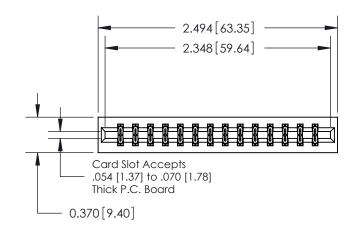

**Mounting Option** 

01-No Mounting Lugs

ORIGINAL

837/887 Series High Temp Card Edge Connector Part Number: 887-028-560-201

YOUR CONNECTION TO QUALITY & SERVICE

**EDAC INC** TORONTO, ONTARIO CANADA

THESE DRAWINGS AND SPECIFICATIONS ARE THE PROPERTY OF EDAC INC.,AND SHALL NOT BE REPRODUCED, OR COPIED OR USED AS THE BASIS FOR THE MANUFACTURE OR SALE OF APPARATUS WITHOUT WRITTEN PERMISSION.

| ACAD REFERENCE NO. | 837 ENG MASTER   |  |  |
|--------------------|------------------|--|--|
| DRAWN: J.LEE       | DATE: OCT. 06/09 |  |  |
| CHECKED:           | DATE:            |  |  |
| SCALE: NTS         | SHEET 1 OF 2     |  |  |
| DRAWING NUMBER     | ISSUE            |  |  |
| 837 Assembly       | 1                |  |  |