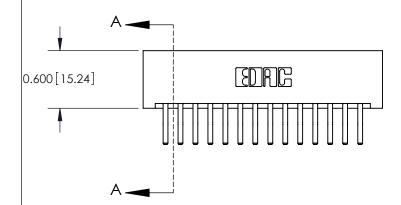

## **Contact Detail**

560-Extender Board Bend (Code 523 Contacts)

.156 [3.96] Contact Spacing x .200 [5.08] Row Spacing

THIS IS A C.A.D. GENERATED DRAWING DO NOT MAKE MANUAL REVISIONS TO MASTER.

ISSUE NUMBER

ORIGINAL

837/887 Series High Temp Card Edge Connector Part Number: 887-028-560-201

YOUR CONNECTION TO QUALITY & SERVICE

**EDAC INC** TORONTO, ONTARIO CANADA

THESE DRAWINGS AND SPECIFICATIONS ARE THE PROPERTY OF EDAC INC.,AND SHALL NOT BE REPRODUCED, OR COPIED OR USED AS THE BASIS FOR THE MANUFACTURE OR SALE OF APPARATUS WITHOUT WRITTEN PERMISSION.

| ACAD REFERENCE NO. | 837 ENG MASTER   |  |  |
|--------------------|------------------|--|--|
| DRAWN: J.LEE       | DATE: OCT. 06/09 |  |  |
| CHECKED:           | DATE:            |  |  |
| SCALE: NTS         | SHEET 1 OF 2     |  |  |
| DRAWING NUMBER     | ISSUE            |  |  |
| 837 Assembly       | 1                |  |  |