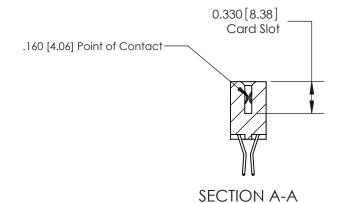

**See Accompanying Pages for:** 

**Contact Bend Details** 

ISSUE NUMBER

ORIGINAL

1

|  | 837/887 Series High Temp Card Edge Connector<br>Contact Bend Detail   |                                                                                                                                                                                                  | ACAD REFERENCE | NO. 837 EN | 837 ENG MASTER   |  |
|--|-----------------------------------------------------------------------|--------------------------------------------------------------------------------------------------------------------------------------------------------------------------------------------------|----------------|------------|------------------|--|
|  |                                                                       |                                                                                                                                                                                                  | DRAWN: J.LEE   | DATE: OC   | DATE: OCT. 06/09 |  |
|  |                                                                       |                                                                                                                                                                                                  | CHECKED:       | DATE:      | DATE:            |  |
|  | EDAC INC TORONTO, ONTARIO CANADA YOUR CONNECTION TO QUALITY & SERVICE | THESE DRAWINGS AND SPECIFICATIONS ARE THE PROPERTY OF EDAC INC.,AND SHALL NOT BE REPRODUCED, OR COPIED OR USED AS THE BASIS FOR THE MANUFACTURE OR SALE OF APPARATUS WITHOUT WRITTEN PERMISSION. | SCALE: NTS     | SHEET      | 2 <b>OF</b> 2    |  |
|  |                                                                       |                                                                                                                                                                                                  | DRAWING NUMBER |            | ISSUE            |  |
|  |                                                                       |                                                                                                                                                                                                  | 837 Assembly   |            | 1                |  |