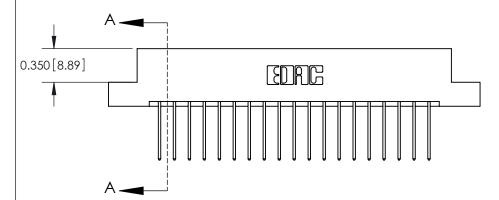

ISSUE NUMBER

ORIGINAL

**See Accompanying Pages for:** 

**Contact Bend Details** 

837/887 Series High Temp Card Edge Connector Part Number: 887-038-540-207

|                                                     | $\bigcap$ | EDAC INC         |  |  |  |
|-----------------------------------------------------|-----------|------------------|--|--|--|
| $\parallel \parallel \parallel \parallel \parallel$ |           | TORONTO, ONTARIO |  |  |  |
|                                                     |           | CANADA           |  |  |  |
| YOUR CON                                            |           |                  |  |  |  |