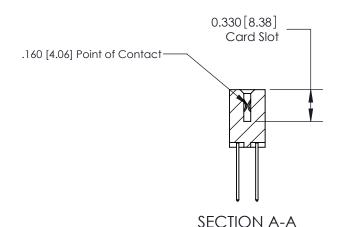

ISSUE NUMBER

ORIGINAL

1

| 837/887 Series High Temp Card Edge Connector<br>Contact Bend Detail |                                      |                                                                                                                                                                                                 | ACAD REFERENCE | NO. 837 EN | 837 ENG MASTER   |  |
|---------------------------------------------------------------------|--------------------------------------|-------------------------------------------------------------------------------------------------------------------------------------------------------------------------------------------------|----------------|------------|------------------|--|
|                                                                     |                                      |                                                                                                                                                                                                 | DRAWN: J.LEE   | DATE: OC   | DATE: OCT. 06/09 |  |
|                                                                     |                                      |                                                                                                                                                                                                 | CHECKED:       | DATE:      | DATE:            |  |
|                                                                     | EDAC INC                             | THESE DRAWINGS AND SPECIFICATIONS ARE THE PROPERTY OF EDAC INC.,AND SHALL NOT BE REPRODUCED,OR COPIED OR USED AS THE BASIS FOR THE MANUFACTURE OR SALE OF APPARATUS WITHOUT WRITTEN PERMISSION. | SCALE: NTS     | SHEET      | 2 <b>OF</b> 2    |  |
|                                                                     | TORONTO, ONTARIO                     |                                                                                                                                                                                                 | DRAWING NUMBER |            | ISSUE            |  |
|                                                                     | YOUR CONNECTION TO QUALITY & SERVICE |                                                                                                                                                                                                 | 837 Assembly   |            | 1                |  |