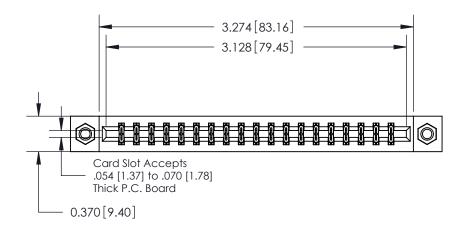

## **Contact Detail**

540-Wire Wrap .025 Sq.(0.64 Sq.) - Tail LG=.560(14.22)

.156 [3.96] Contact Spacing x .200 [5.08] Row Spacing

THIS IS A C.A.D. GENERATED DRAWING DO NOT MAKE MANUAL REVISIONS TO MASTER.