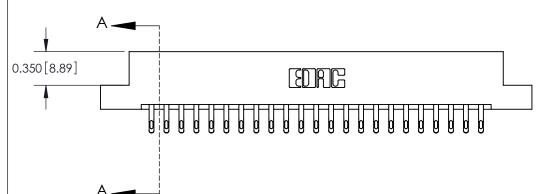

**Mounting Option** 

04-.156 (3.96) Dia. Mounting Holes

## **Contact Detail**

555-Extender Board Bend (Code 500 Contacts)

.156 [3.96] Contact Spacing x .200 [5.08] Row Spacing

THIS IS A C.A.D. GENERATED DRAWING DO NOT MAKE MANUAL REVISIONS TO MASTER.



ISSUE NUMBER

ORIGINAL







**See Accompanying Pages for:** 

**Contact Bend Details** 

837/887 Series High Temp Card Edge Connector Part Number: 887-046-555-204

YOUR CONNECTION TO QUALITY & SERVICE

**EDAC INC** TORONTO, ONTARIO CANADA

THESE DRAWINGS AND SPECIFICATIONS ARE THE PROPERTY OF EDAC INC., AND SHALL NOT BE REPRODUCED, OR COPIED OR USED AS THE BASIS FOR THE MANUFACTURE OR SALE OF APPARATUS WITHOUT WRITTEN PERMISSION.

| ACAD REFERENCE NO. | 837 ENG MASTER   |  |  |
|--------------------|------------------|--|--|
| DRAWN: J.LEE       | DATE: OCT. 06/09 |  |  |
| CHECKED: DATE:     |                  |  |  |
| SCALE: NTS         | SHEET 1 OF 2     |  |  |
| DRAWING NUMBER     | ISSUE            |  |  |
| 837 Assembly       | 1                |  |  |



ISSUE NUMBER

ORIGINAL

1



|