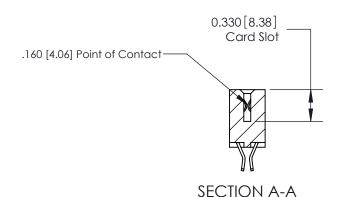

## **Contact Detail**

555-Extender Board Bend (Code 500 Contacts)

.156 [3.96] Contact Spacing x .200 [5.08] Row Spacing

THIS IS A C.A.D. GENERATED DRAWING DO NOT MAKE MANUAL REVISIONS TO MASTER.

ISSUE NUMBER