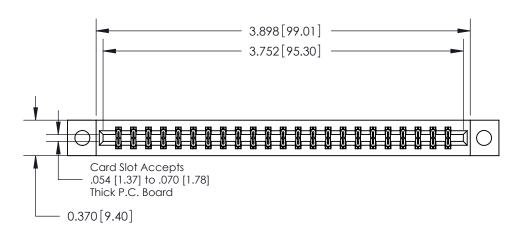

ORIGINAL

**See Accompanying Pages for:** 

**Contact Bend Details** 

837/887 Series High Temp Card Edge Connector Part Number: 887-046-555-204

YOUR CONNECTION TO QUALITY & SERVICE

**EDAC INC** TORONTO, ONTARIO CANADA