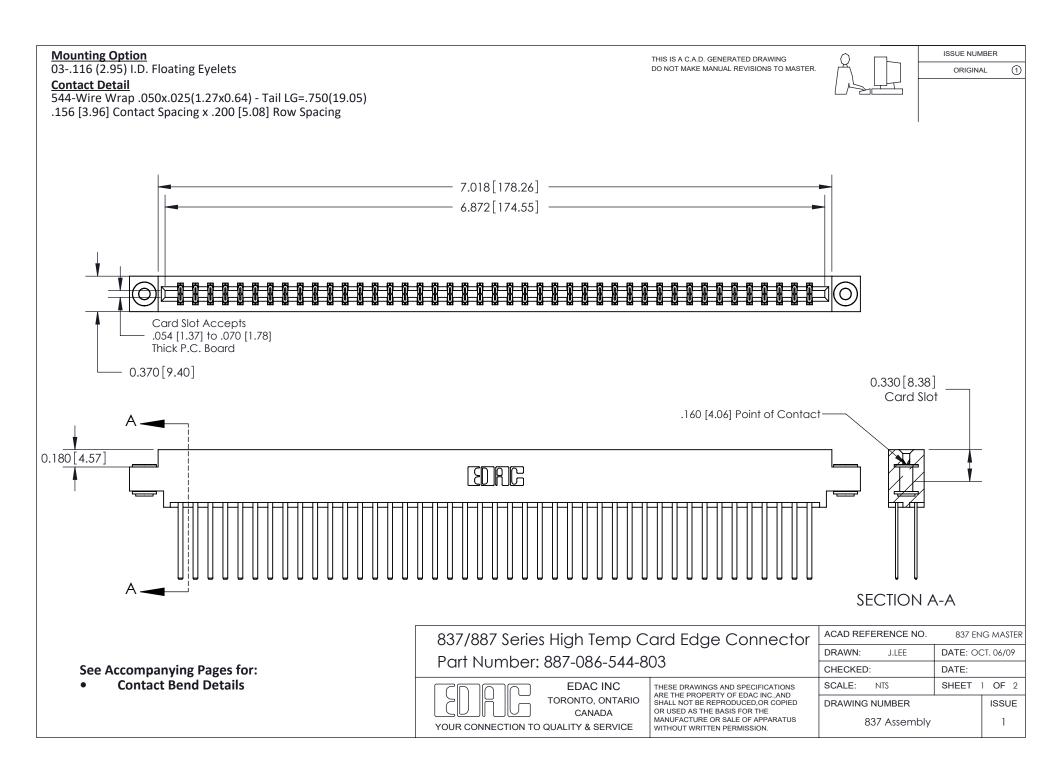

ISSUE NUMBER

ORIGINAL

1



|  | 837/887 Series High Temp Card Edge Connector<br>Contact Bend Detail   |                                                                                                                                                                                                  | ACAD REFERENCE | NO. 837 EN | 837 ENG MASTER   |  |
|--|-----------------------------------------------------------------------|--------------------------------------------------------------------------------------------------------------------------------------------------------------------------------------------------|----------------|------------|------------------|--|
|  |                                                                       |