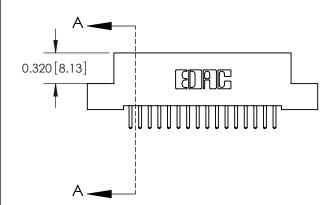

**Mounting Option** 

04-.156 (3.96) Dia. Mounting Holes

## **Contact Detail**

520-P.C. Tail .030x.018(0.76x0.46) - Tail LG=.185(4.70) .100 [2.54] Contact Spacing x .200 [5.08] Row Spacing





**See Accompanying Pages for:** 

- **Contact Bend Details**
- **Mounting Options**



.240 [6.10] Point of Contact-

842/892 Series High Temp Card Edge Connector Part Number: 892-016-520-104

YOUR CONNECTION TO QUALITY & SERVICE

CANADA

842 ENG MASTER J.LEE DATE: OCT. 06/09 SHEET 1 OF 3

SECTION A-A

842 Assembly

THIS IS A C.A.D. GENERATED DRAWING DO NOT MAKE MANUAL REVISIONS TO MASTER

ORIGINAL (1)



| 842/892 Series High Temp Card Edge Connector<br>Contact Bend Detail |                                                                                                 | ACAD REFERENCE NO. 842 ENG MASTER |             |                  |        |
|---------------------------------------------------------------------|----------------------------------------------------------------------