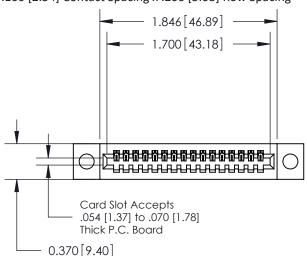

## **Contact Detail**

520-P.C. Tail .030x.018(0.76x0.46) - Tail LG=.185(4.70) .100 [2.54] Contact Spacing x .200 [5.08] Row Spacing

**See Accompanying Pages for:** 

- **Contact Bend Details**
- **Mounting Options**

.240 [6.10] Point of Contact-

842/892 Series High Temp Card Edge Connector Part Number: 892-016-520-104

YOUR CONNECTION TO QUALITY & SERVICE

CANADA

842 ENG MASTER J.LEE DATE: OCT. 06/09 SHEET 1 OF 3

SECTION A-A