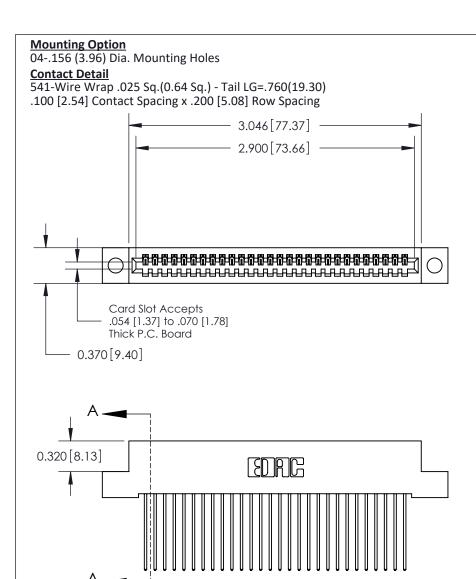

## **See Accompanying Pages for:**

- **Contact Bend Details**
- **Mounting Options**

| 842/892 Series High Temp Card Edge Connector |
|----------------------------------------------|
| Part Number: 892-028-541-104                 |

THIS IS A C.A.D. GENERATED DRAWING DO NOT MAKE MANUAL REVISIONS TO MASTER

ISSUE NUMBER

ORIGINAL

1

| 842/892 Series High Temp Card Edge Con<br>Mounting Options   | DRAWN: J.LEE                 |         |        |  |  |
|--------------------------------------------------------------|------------------------------|---------|--------|--|--|
| EDAC INC THESE DRAWINGS AND SPI                              |                              | SHEET 3 | 3 OF 3 |  |  |
|                                                              | ED, OR COPIED DRAWING NUMBER |         | ISSUE  |  |  |
| YOUR CONNECTION TO QUALITY & SERVICE WITHOUT WRITTEN PERMISS |                              |         | 1      |  |  |