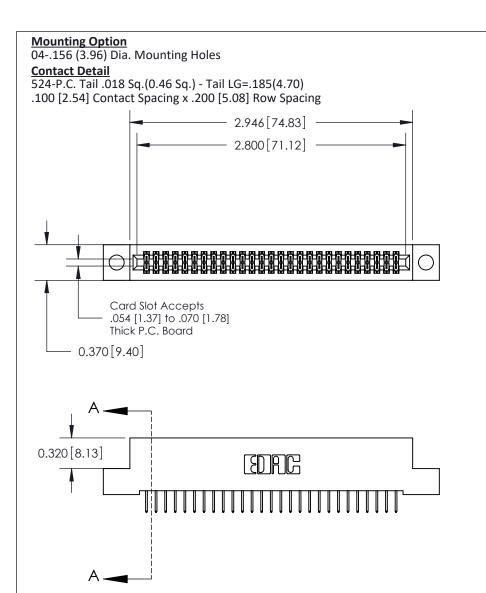

## **See Accompanying Pages for:**

- **Contact Bend Details**
- **Mounting Options**

THIS IS A C.A.D. GENERATED DRAWING DO NOT MAKE MANUAL REVISIONS TO MASTER

ORIGINAL (1)

| 842/892 Series High Temp Card Edge Connector<br>Contact Bend Detail |                                                                 | ACAD REFERENCE NO. 842 ENG MASTER |             |                  |        |
|---------------------------------------------------------------------|-----------------------------------------------------------------|-----------------------------------|-------------|------------------|--------|
|                                                                     |                                                                 | DRAWN:                            | J.LEE       | DATE: OCT. 06/09 |        |
|                                                                     |                                                                 | CHECKE                            | ):          | DATE:            |        |
| EDAC INC                                                            | ABE THE BROBERTY OF FRACTING AND                                |                                   | NTS         | SHEET :          | 2 OF 3 |
| TORONTO, ONTARIO                                                    | SHALL NOT BE REPRODUCED, OR COPIED OR USED AS THE BASIS FOR THE | DRAWING                           | NUMBER      |                  | ISSUE  |
| YOUR CONNECTION TO QUALITY & SERVICE                                | MANUFACTURE OR SALE OF APPARATUS WITHOUT WRITTEN PERMISSION.    | 8                                 | 42 Assembly |                  | 1      |

THIS IS A C.A.D. GENERATED DRAWING
DO NOT MAKE MANUAL REVISIONS TO MASTER

ISSUE NUMBER

ORIGINAL

1

| 842/892 Series High Temp Card Edge Co<br>Mounting Options  | DRAWN: J.LEE DATE: OCT. 06/09  CHECKED: DATE: |
|------------------------------------------------------------|-----------------------------------------------|
| EDAC INC THESE DRAWINGS AND S                              |                                               |
|                                                            | DUCED,OR COPIED DRAWING NUMBER ISSUE          |
| YOUR CONNECTION TO QUALITY & SERVICE WITHOUT WRITTEN PERMI |                                               |