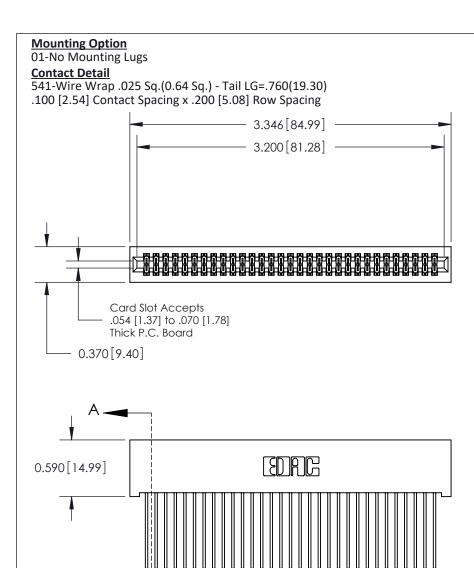

THIS IS A C.A.D. GENERATED DRAWING
DO NOT MAKE MANUAL REVISIONS TO MASTER

ISSUE NUMBER

ORIGINAL

1

| 842/892 Series High Temp Card Edge Co<br>Mounting Options  | DRAWN: J.LEE DATE: OCT. 06/09  CHECKED: DATE: |
|------------------------------------------------------------|-----------------------------------------------|
| EDAC INC THESE DRAWINGS AND S ARE THE PROPERTY OF          |                                               |
|                                                            | DUCED,OR COPIED DRAWING NUMBER ISSUE          |
| YOUR CONNECTION TO QUALITY & SERVICE WITHOUT WRITTEN PERMI |                                               |