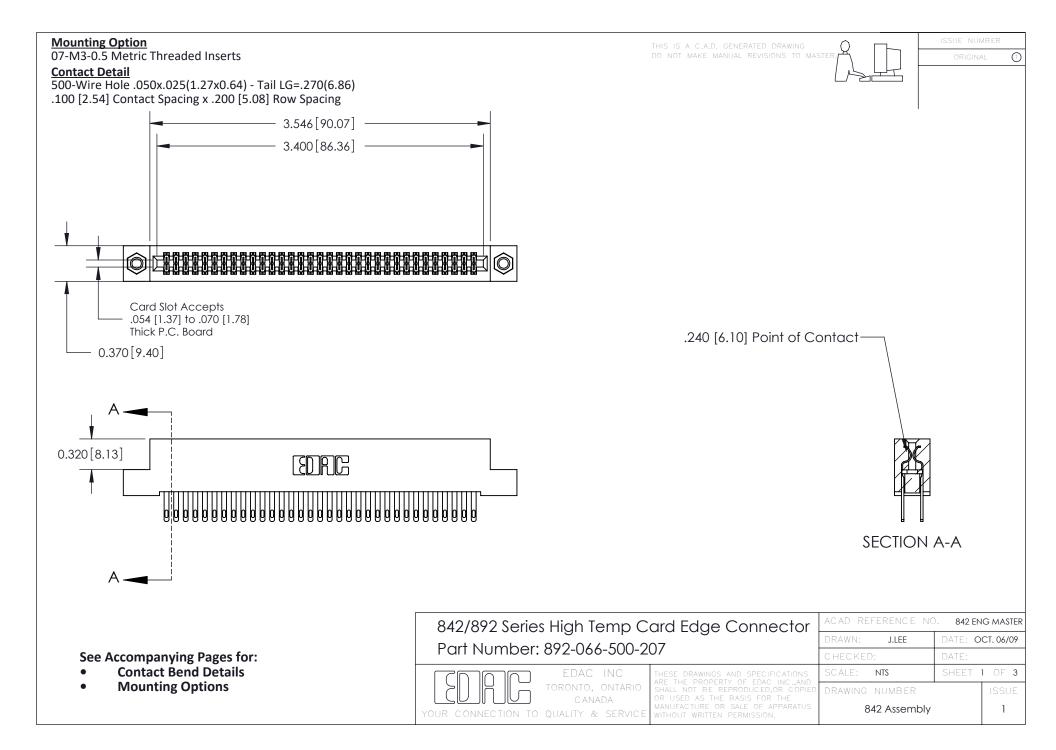

THIS IS A C.A.D. GENERATED DRAWING DO NOT MAKE MANUAL REVISIONS TO MASTER

ISSUE NUMBE

ORIGINAL

1

| 842/892 Series High Temp Card Edge Connector<br>Contact Bend Detail                            |                                                                   | ACAD REFERENCE NO. 842 ENG MASTER |       |                         |        |
|------------------------------------------------------------------------------------------------|-------------------------------------------------------------------|-----------------------------------|-------|-------------------------|--------|
|                                                                                                |                                                                   | DRAWN: .                          | J.LEE | DATE: <b>OCT. 06/09</b> |        |
|                                                                                                |                                                                   | CHECKED:                          |       | DATE:                   |        |
| EDAC INC                                                                                       | THESE DRAWINGS AND SPECIFICATIONS ARE THE PROPERTY OF EDAC INCAND | SCALE: NTS                        |       | SHEET 2                 | 2 OF 3 |
| TORONTO, ONTARIO                                                                               | SHALL NOT BE REPRODUCED, OR COPIED OR USED AS THE BASIS FOR THE   | DRAWING NUI                       | MBER  |                         | ISSUE  |
| CANADA  OR USED AS THE BASIS FOR THE MANUFACTURE OR SALE OF APPARA WITHOUT WRITTEN PERMISSION. |                                                                   | 842 Assembly                      |       | 1                       |        |