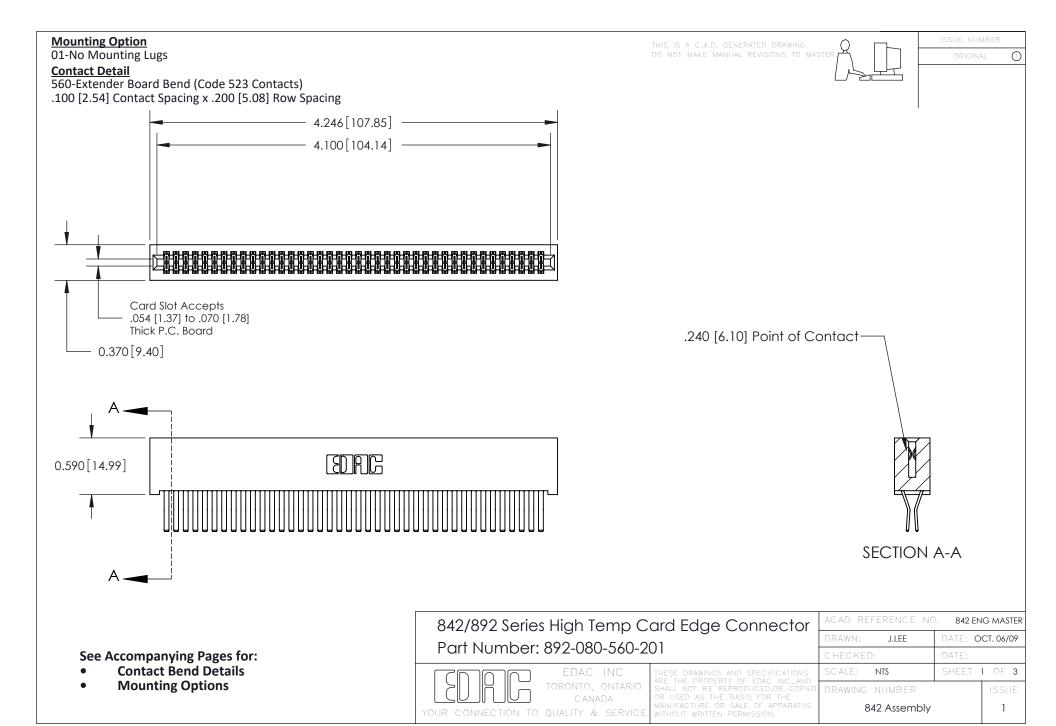

THIS IS A C.A.D. GENERATED DRAWING DO NOT MAKE MANUAL REVISIONS TO MASTER

ORIGINAL (1)



| 842/892 Series High Temp Card Edge Connector<br>Contact Bend Detail |                                                                                                  | ACAD REFERENCE NO. 842 ENG MASTER |             |                  |        |
|---------------------------------------------------------------------|--------------------------------------------------------------------------------------------------|-----------------------------------|-------------|------------------|--------|
|                                                                     |                                                                                                  | DRAWN:                            | J.